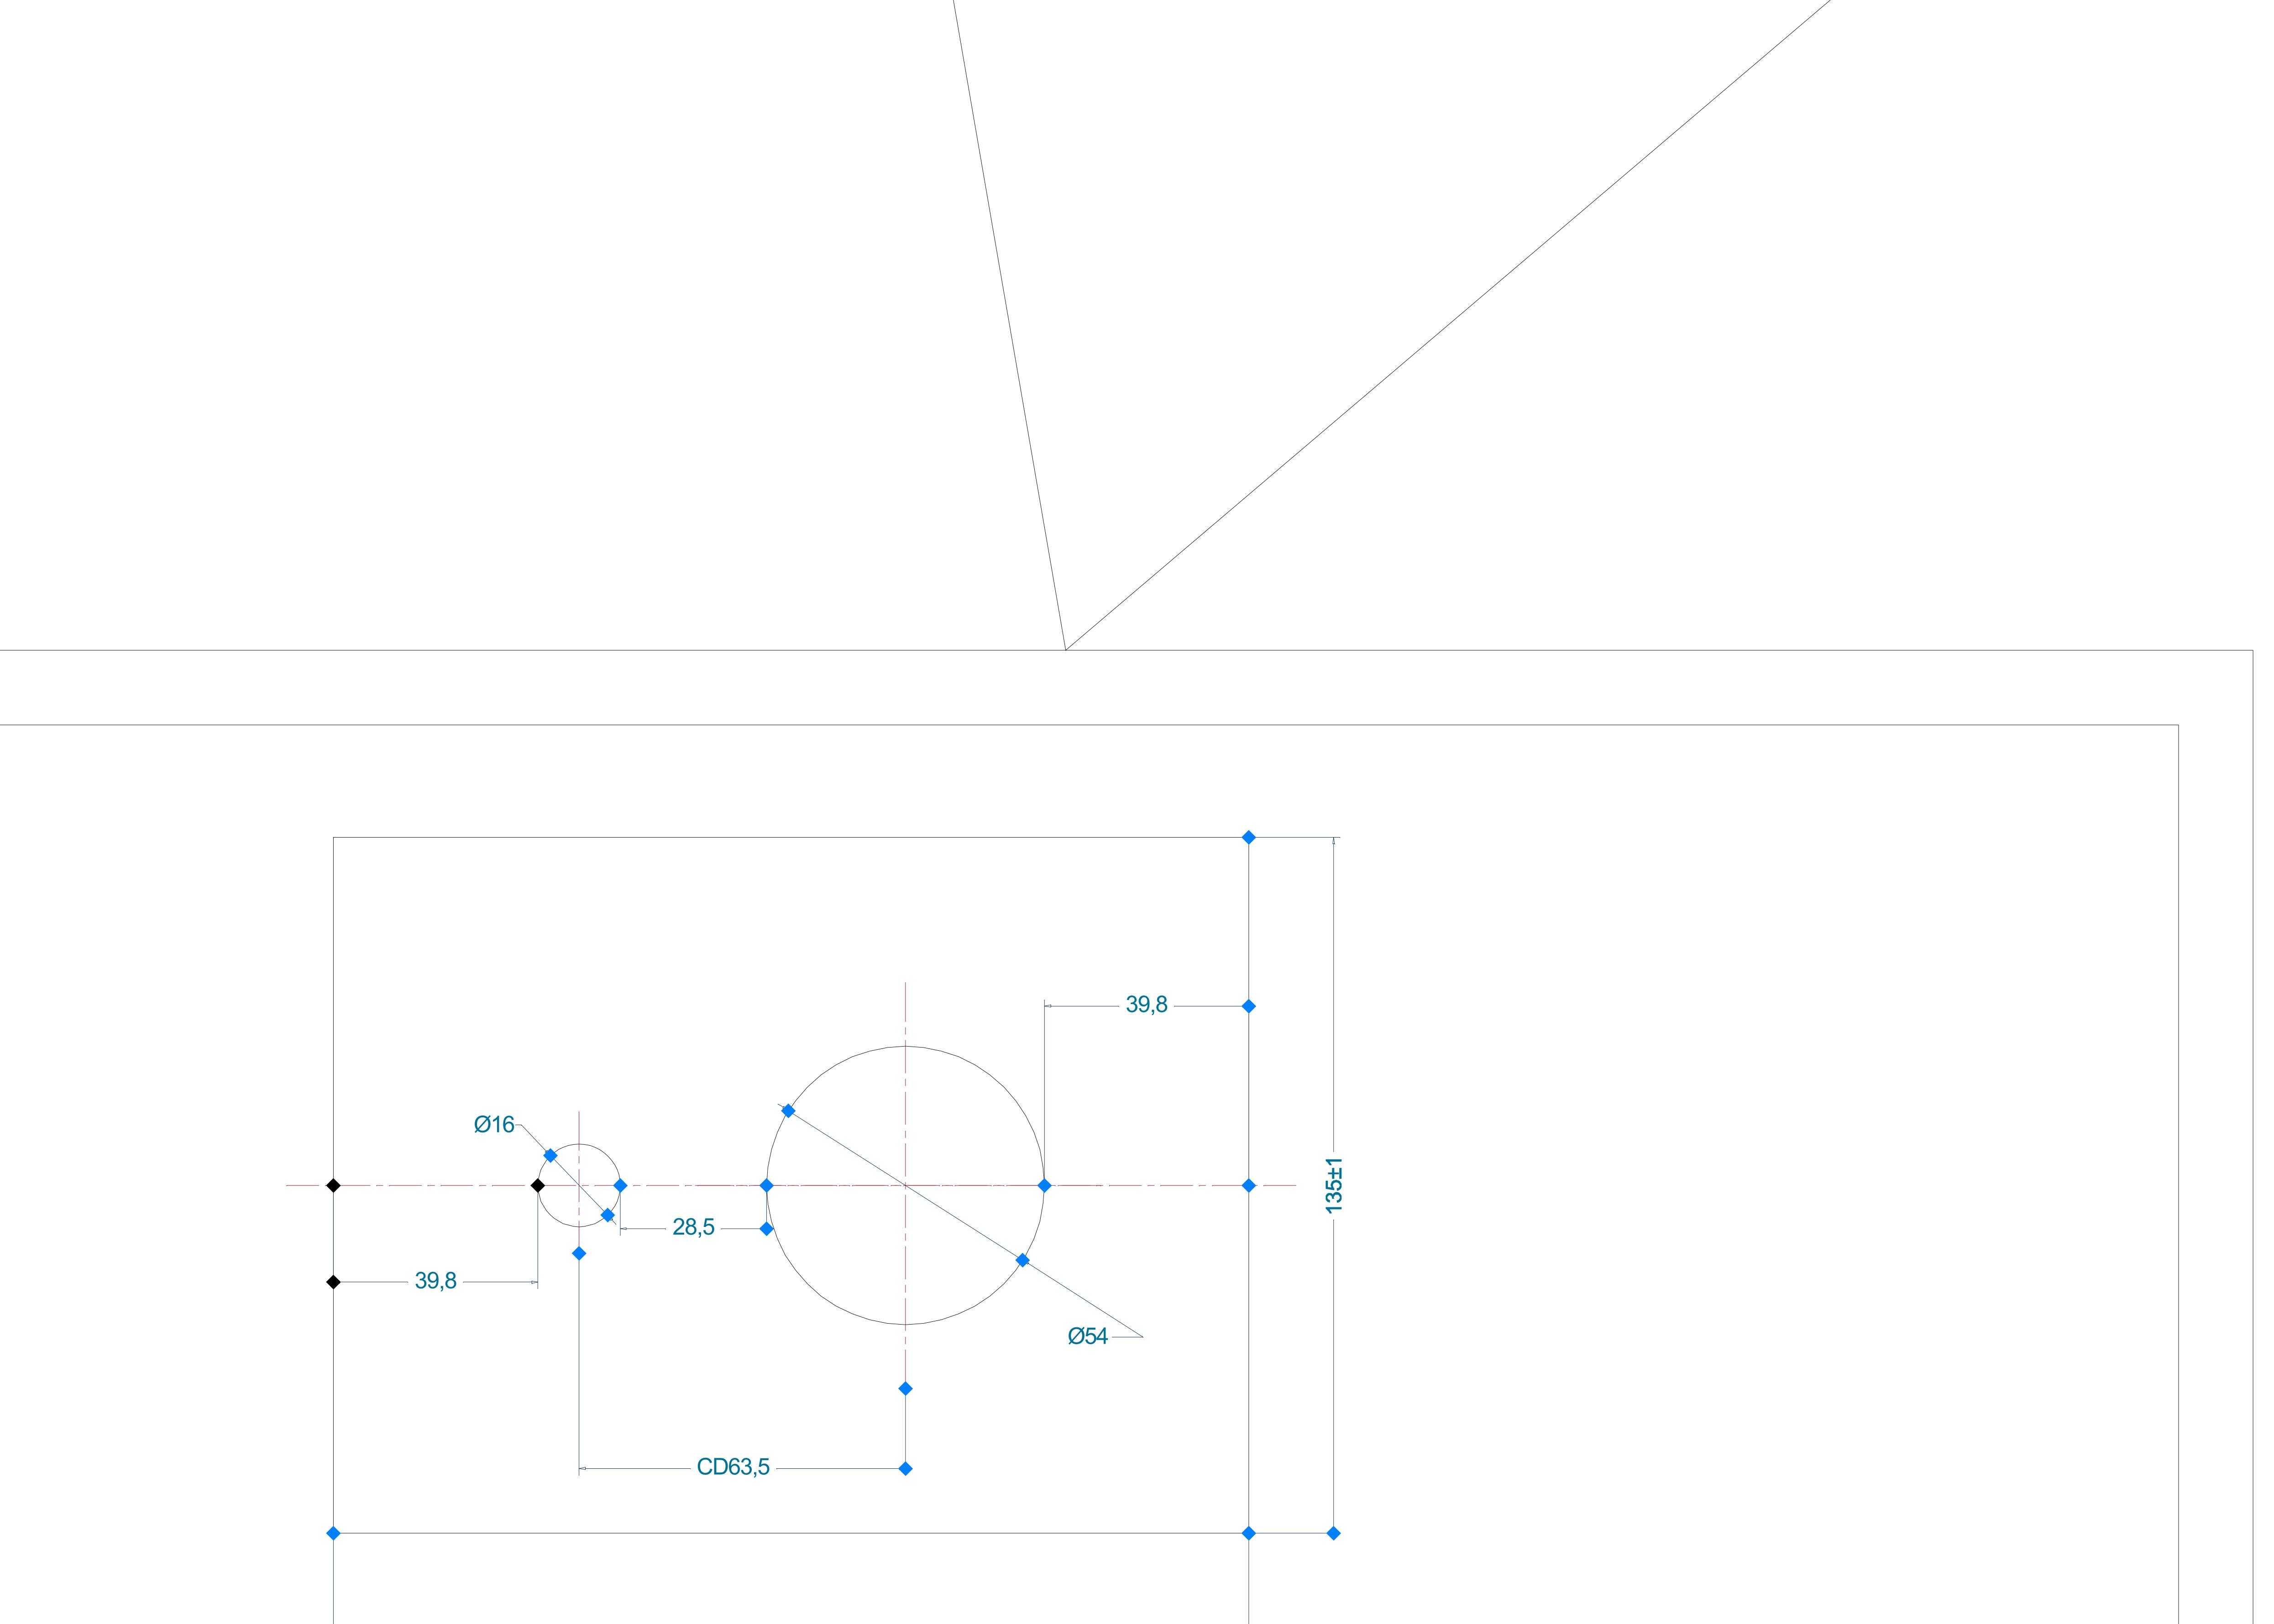

## – **53,5** – SECTION-BB NOTE: EXPOSED KIT IS COMPATIBLE WITH S/L CONCEALED DIVERTOR BODY F850090 ALL DIMENSIONS ARE IN MM PRODUCT CAT. NO.: HSIL LIMITED TIKRI TRADING DIVISION P.O. TIKRI KALAN, PRODUCT SAP CODE: PRODUCT RAW MATERIAL: NTS SCALE : SHEET SIZE: A4 DELHI-ROHTAK ROAD, DELHI 110041 UPDATED ON: