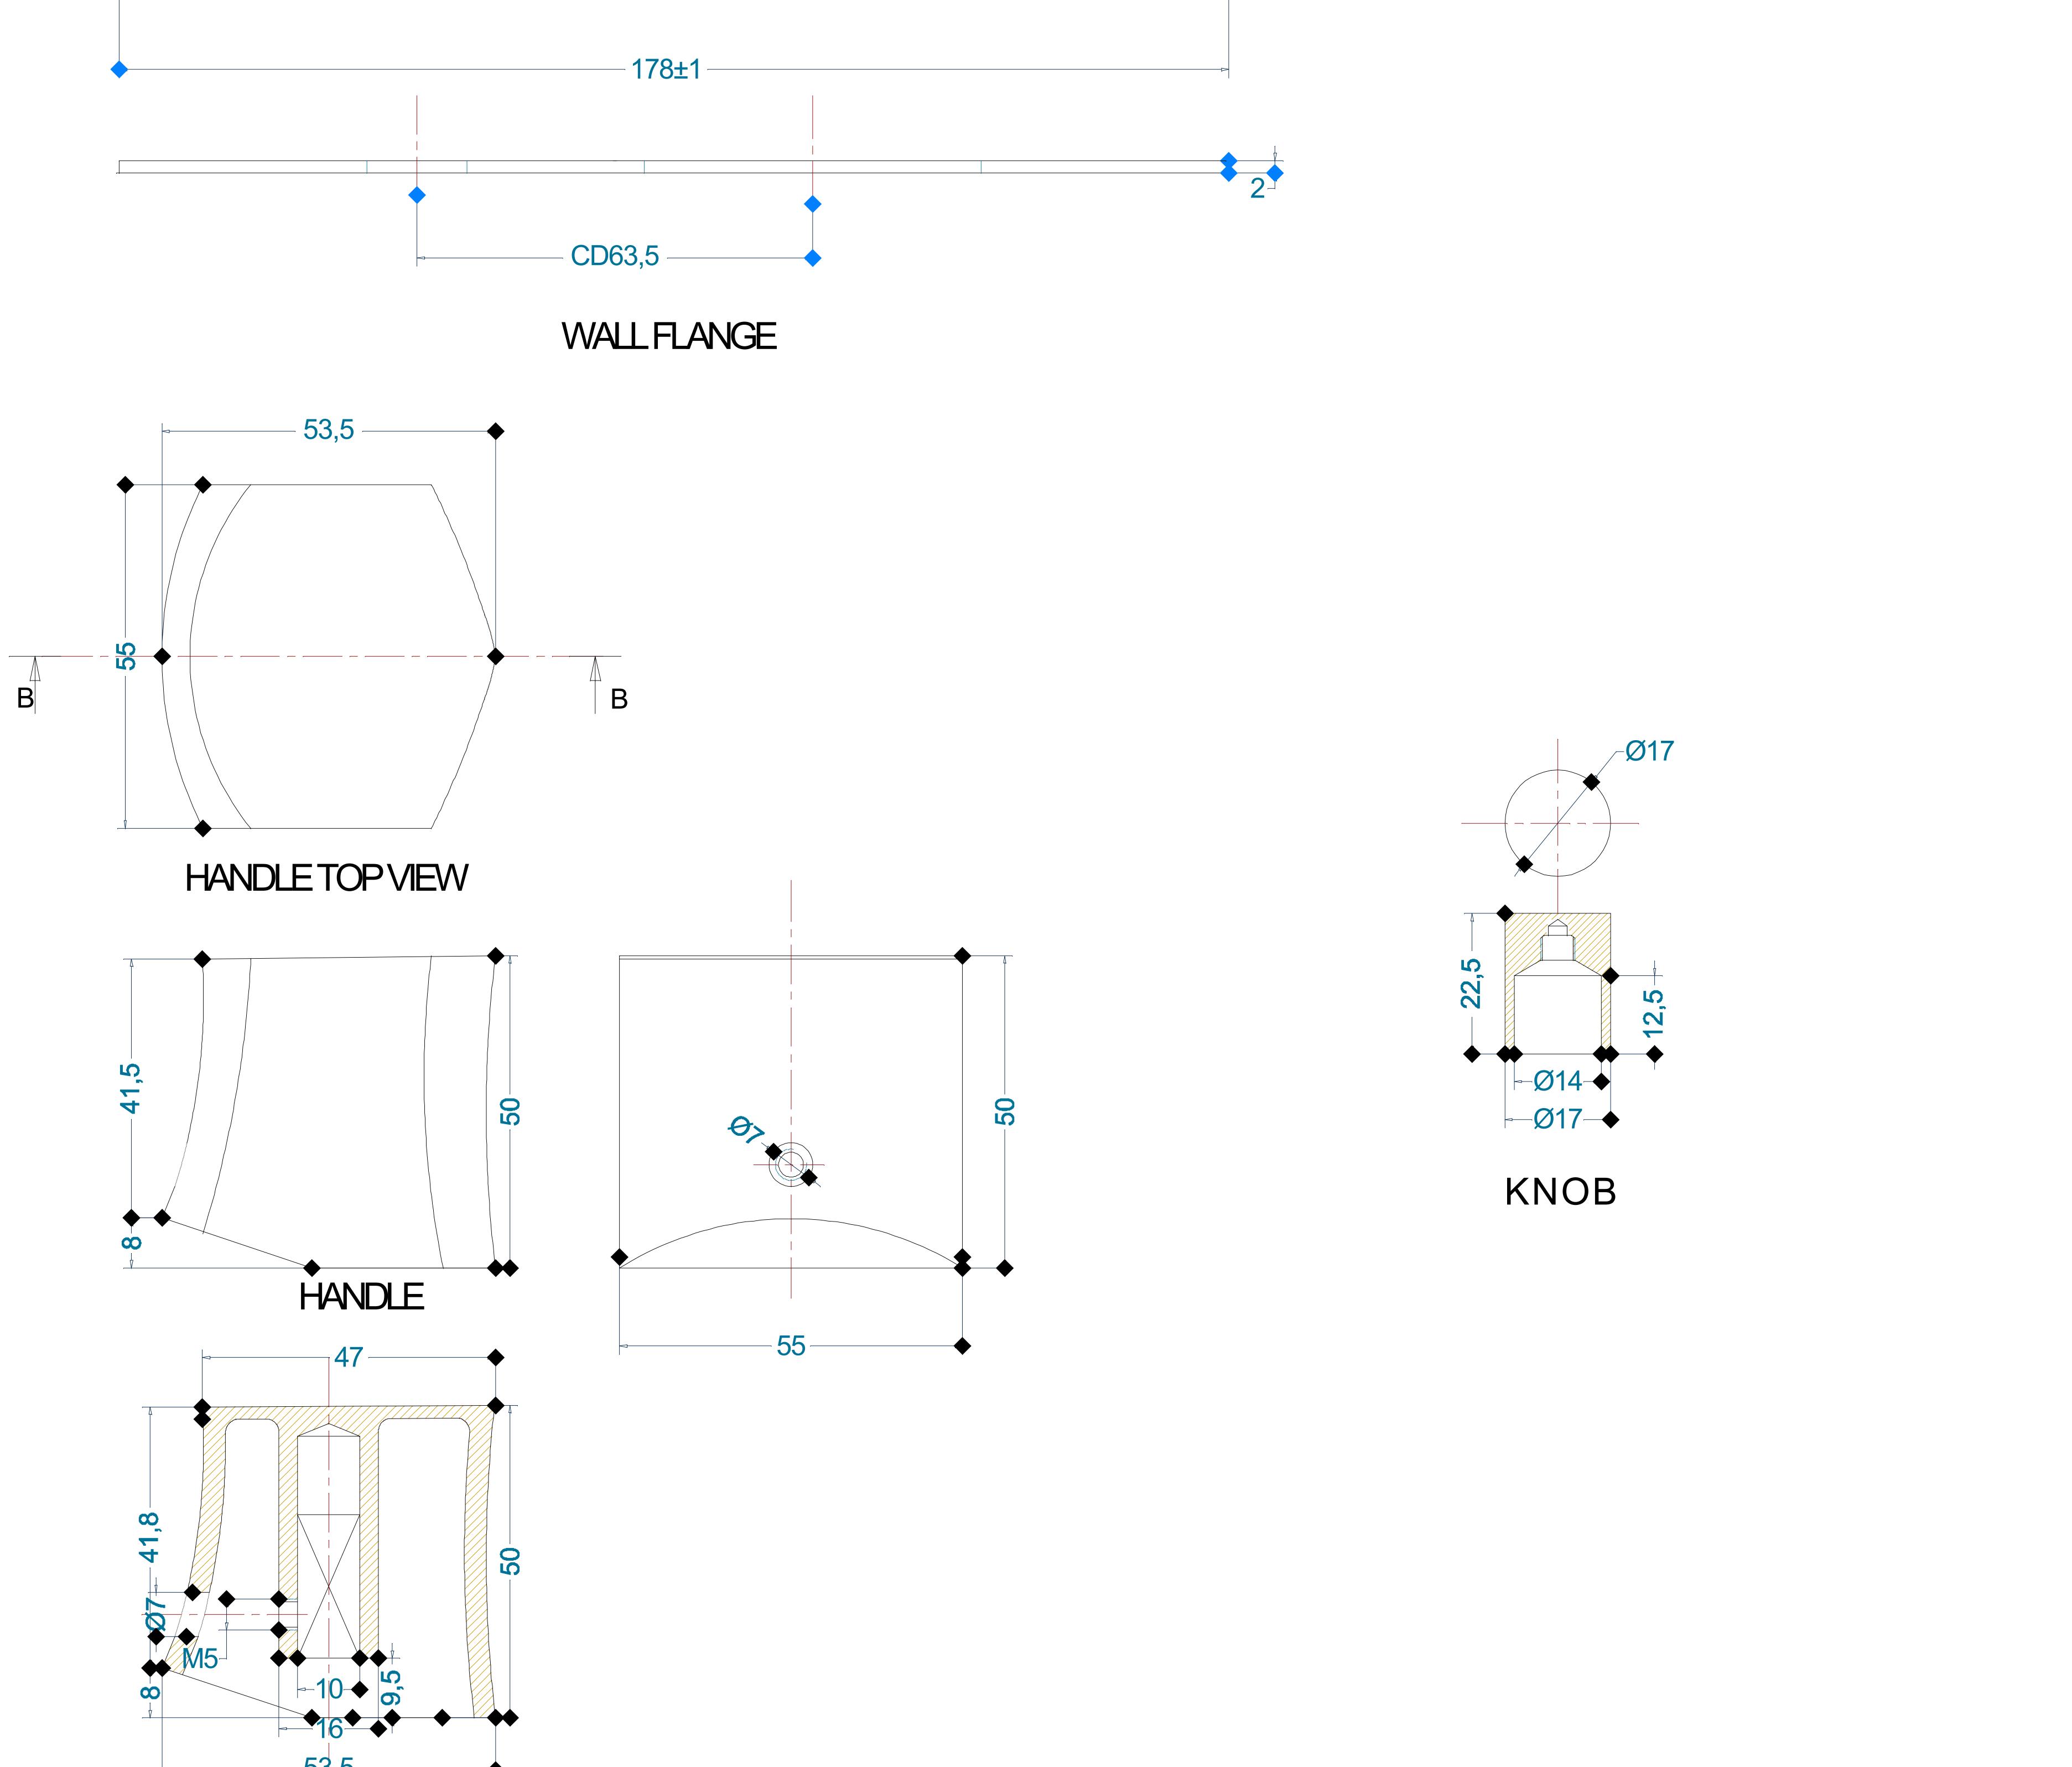

## – **53,5** – SECTION-BB NOTE: EXPOSED KIT IS COMPATIBLE WITH S/L CONCEALED DIVERTOR BODY F850090 ALL DIMENSIONS ARE IN MM PRODUCT CAT. NO.: HSIL LIMITED TIKRI TRADING DIVISION P.O. TIKRI KALAN, PRODUCT SAP CODE: PRODUCT RAW MATERIAL: NTS SCALE : SHEET SIZE: A4 DELHI-ROHTAK ROAD, DELHI 110041 UPDATED ON: