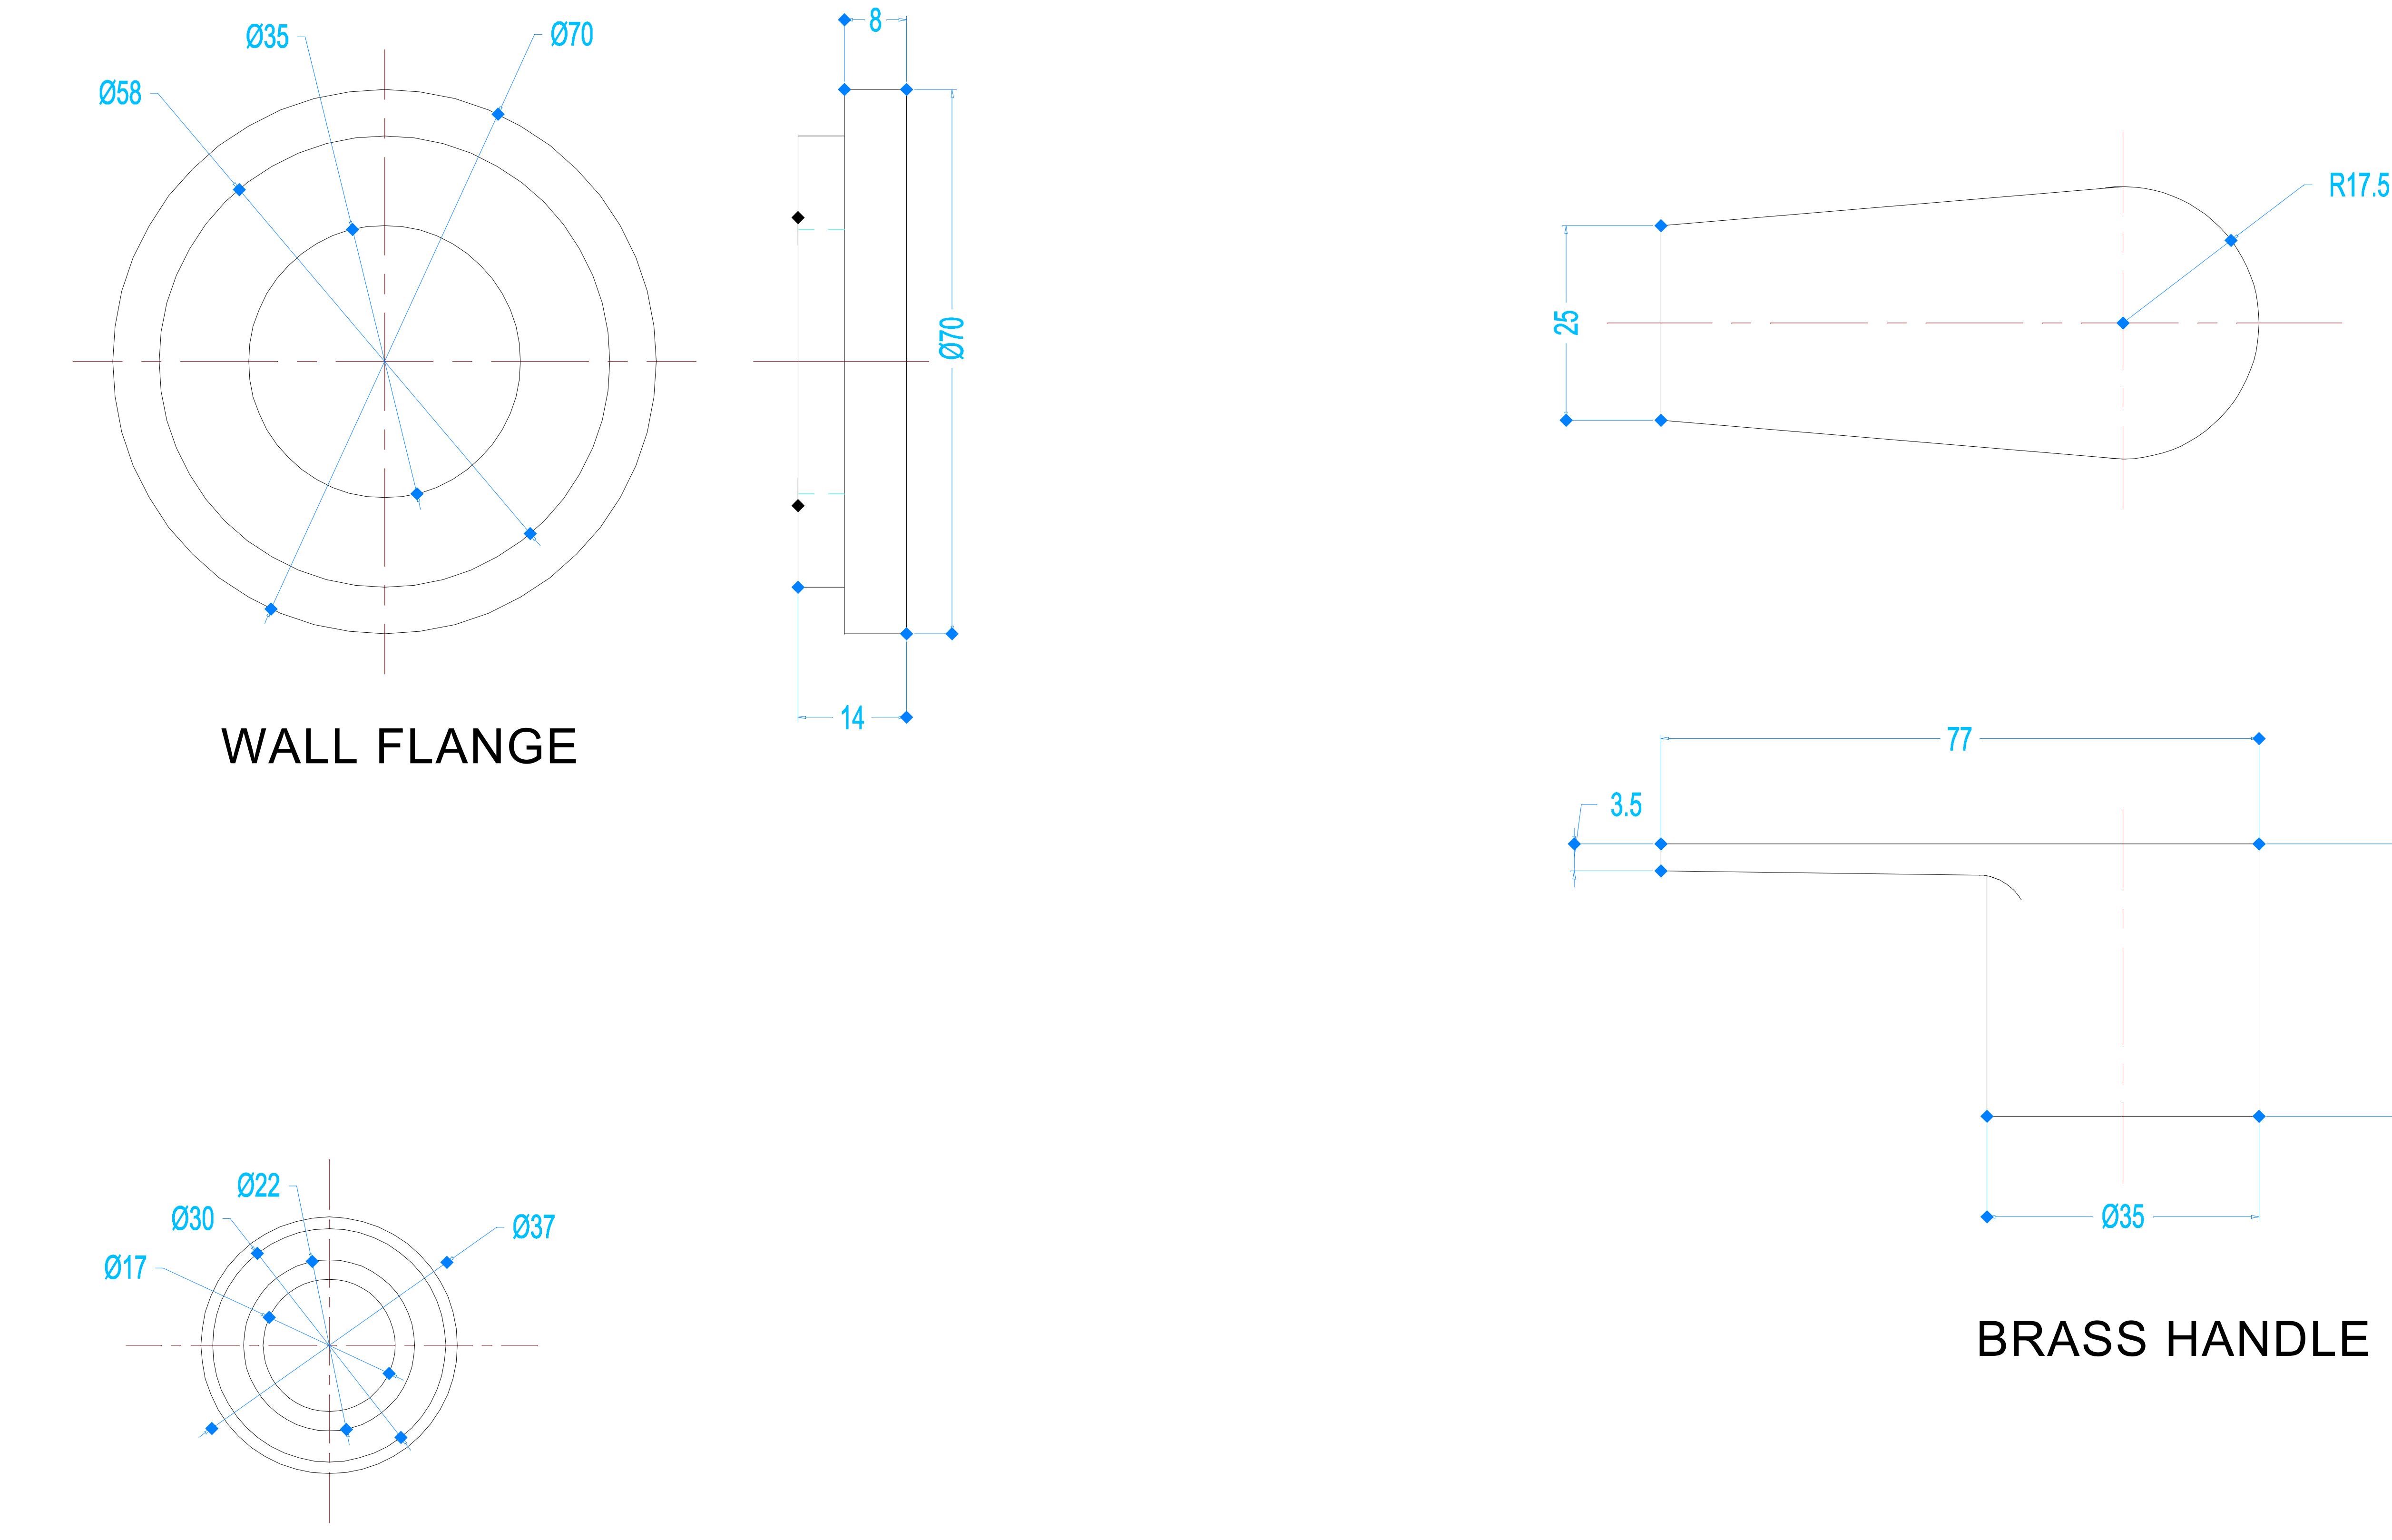

| S.NO | QTY. | DISCRIPTION   | MATERIAL | WEIGHT PER PIECE |
|------|------|---------------|----------|------------------|
| 01   | 01   | HANDLE        | BRASS    |                  |
| 02   | 01   | FLANGE WASHER | NBR      |                  |
| 03   | 01   | WALL FLANGE   | BRASS    |                  |
| 04   | 01   | SLEEVE        | BRASS    |                  |
|      |      |               |          | F360007          |

HSIL LIMITED

PRODUCT CAL NO.:

F300007

| SCALE :     | NTS | TIKRI TRADING DIVISION P.O. TIKRI KALAN, | PRODUCT SAP CODE:         |            |  |
|-------------|-----|------------------------------------------|---------------------------|------------|--|
| SHEET SIZE: | A4  |                                          | PRODUCT RAW MATERIAL:     | Brass      |  |
|             |     | DELHI-ROHTAK ROAD, DELHI 110041          | UPDATED ON:               | 19.05.2016 |  |
|             |     | TITLE: ELEMENT FINISHED DRAWING          | - PRODUCT APPROVED WEIGHT |            |  |
|             |     | DESCRIPTION: C.S.C WITH WF EXPOSED KIT   | WITHOUT ACCESSORIES:      |            |  |