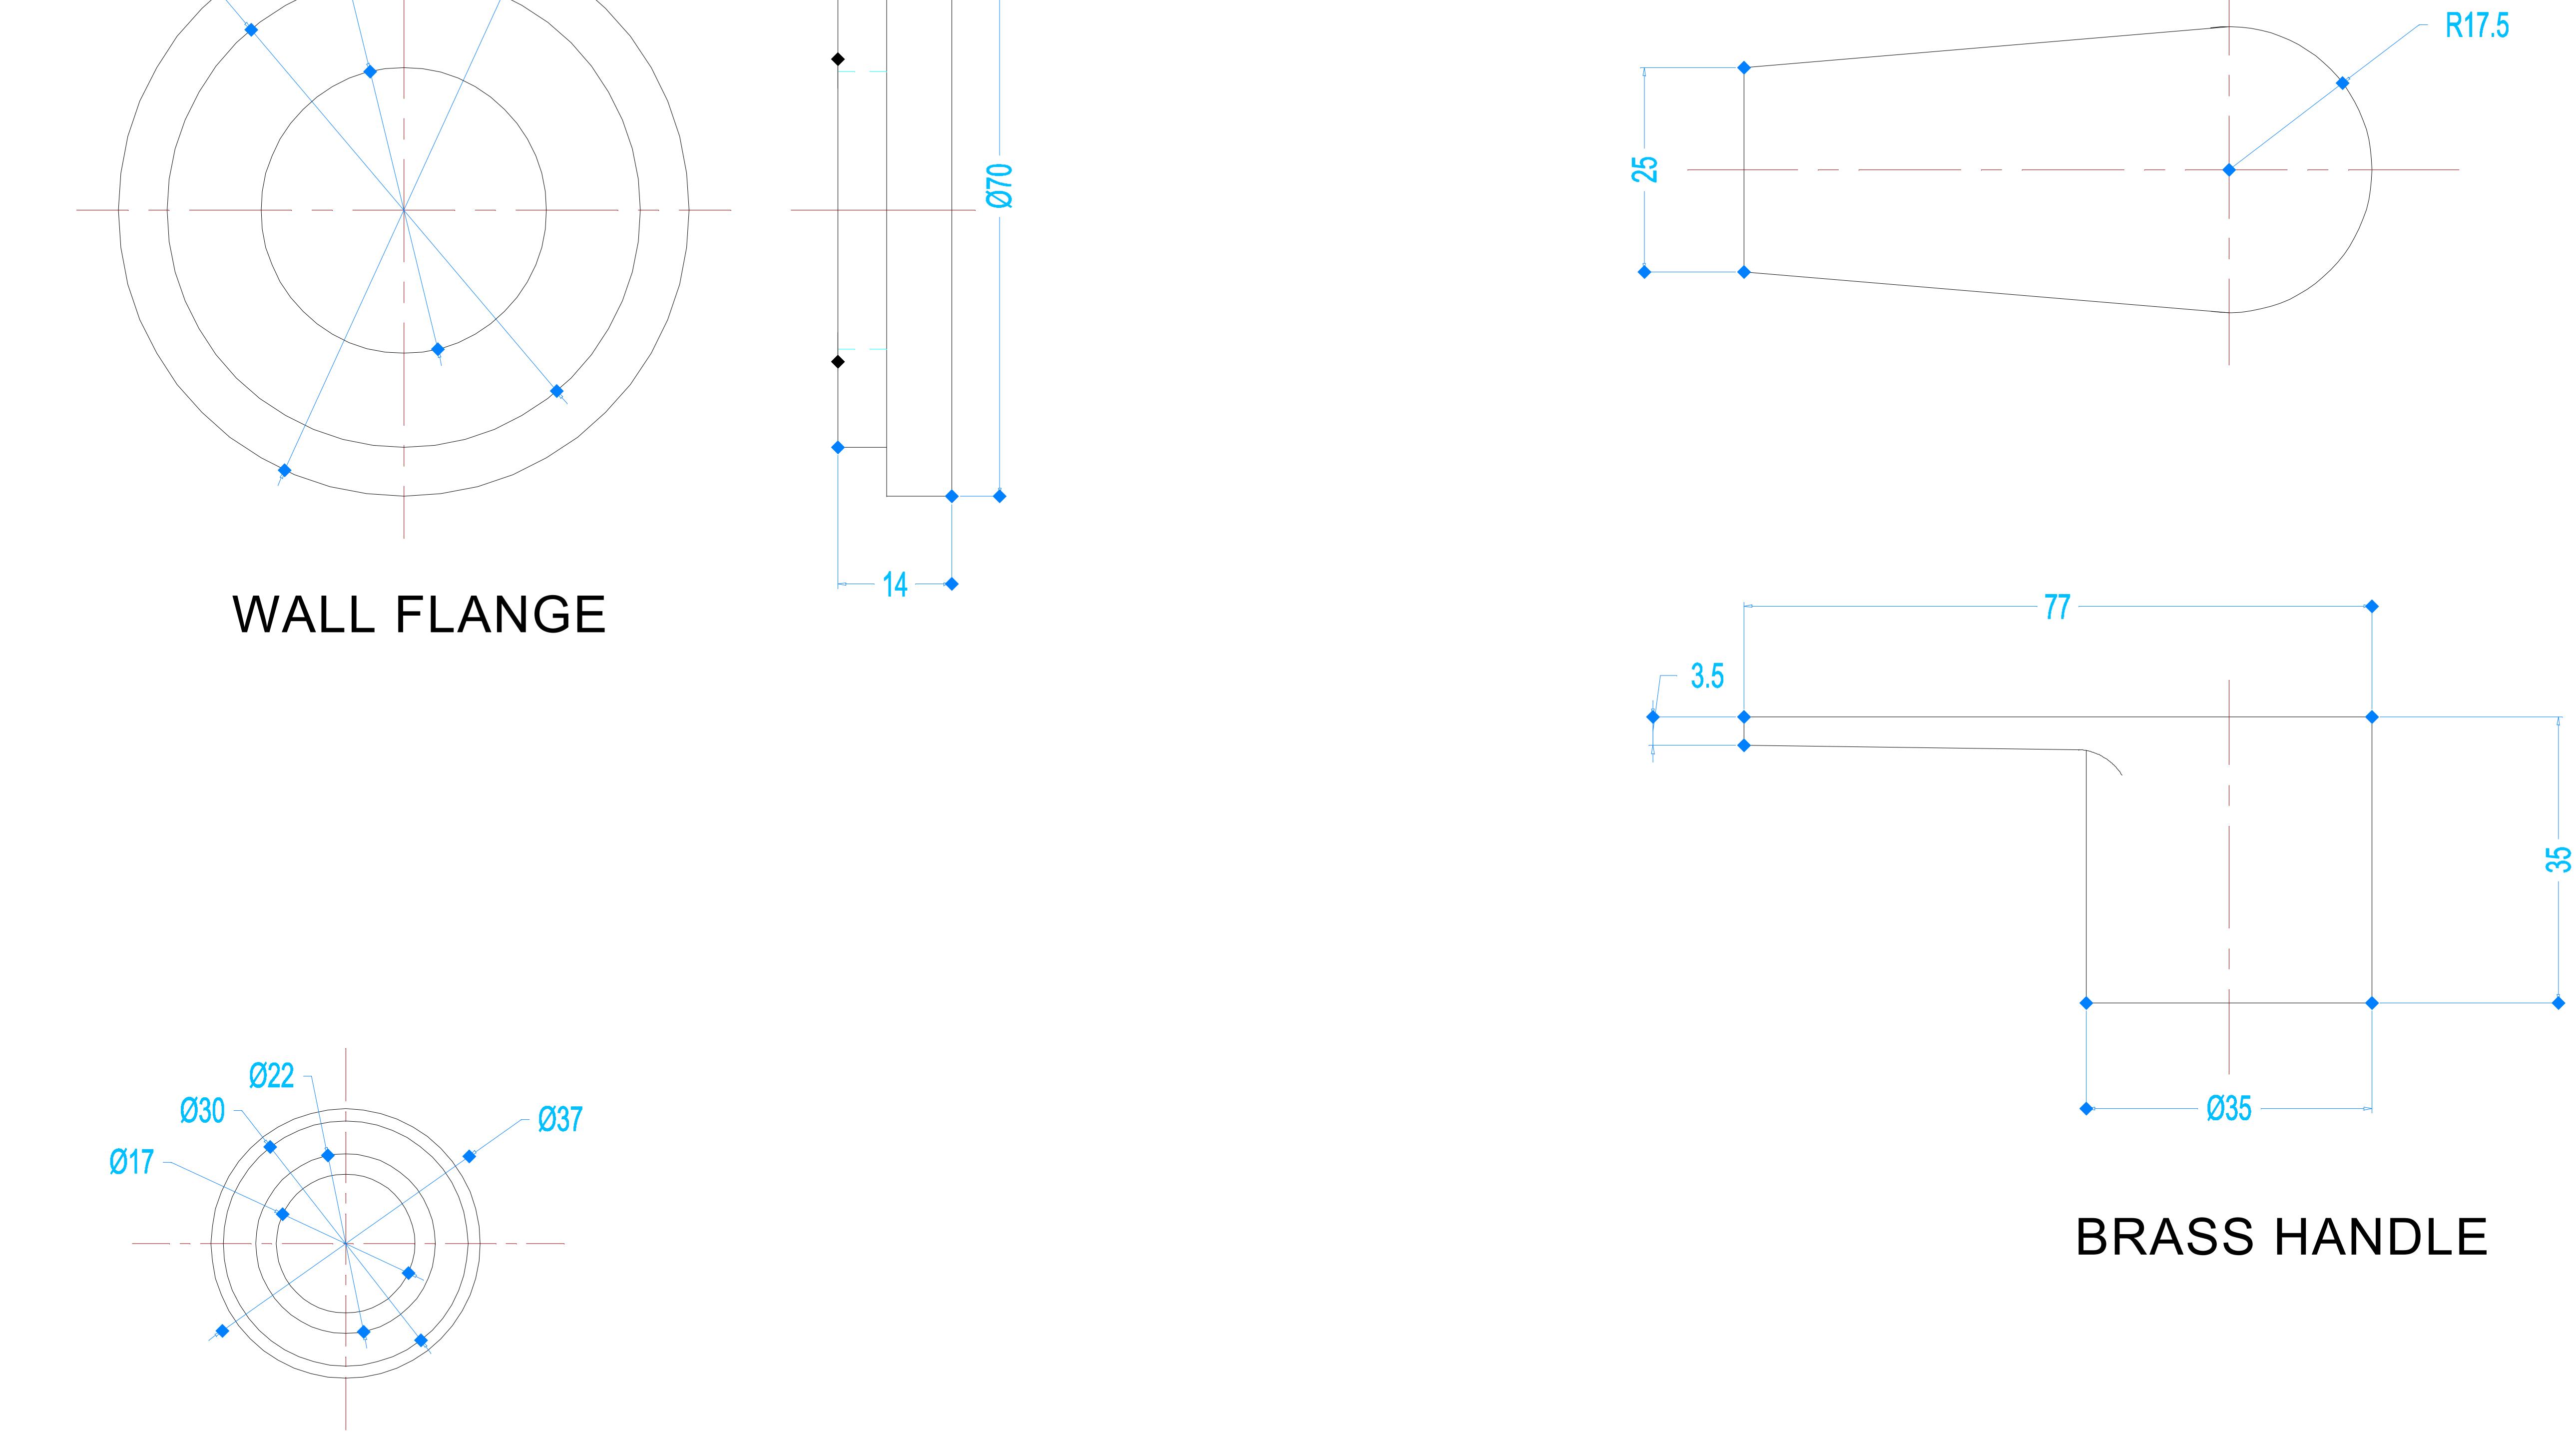

| S.NO | QTY. | DISCRIPTION   | MATERIAL | WEIGHT PER PIECE |
|------|------|---------------|----------|------------------|
| 01   | 01   | HANDLE        | BRASS    |                  |
| 02   | 01   | FLANGE WASHER | NBR      |                  |
| 03   | 01   | WALL FLANGE   | BRASS    |                  |
| 04   | 01   | SLEEVE        | BRASS    |                  |
|      |      |               |          | F360007          |

HSIL LIMITED

PRODUCT CAL NO.:

F300007

| SCALE :     | NTS | TIKRI TRADING DIVISION P.O. TIKRI KALAN, | PRODUCT SAP CODE:         |            |  |
|-------------|-----|------------------------------------------|---------------------------|------------|--|
| SHEET SIZE: | A4  |                                          | PRODUCT RAW MATERIAL:     | Brass      |  |
|             |     | DELHI-ROHTAK ROAD, DELHI 110041          | UPDATED ON:               | 19.05.2016 |  |
|             |     | TITLE: ELEMENT FINISHED DRAWING          | - PRODUCT APPROVED WEIGHT |            |  |
|             |     | DESCRIPTION: C.S.C WITH WF EXPOSED KIT   | WITHOUT ACCESSORIES:      |            |  |