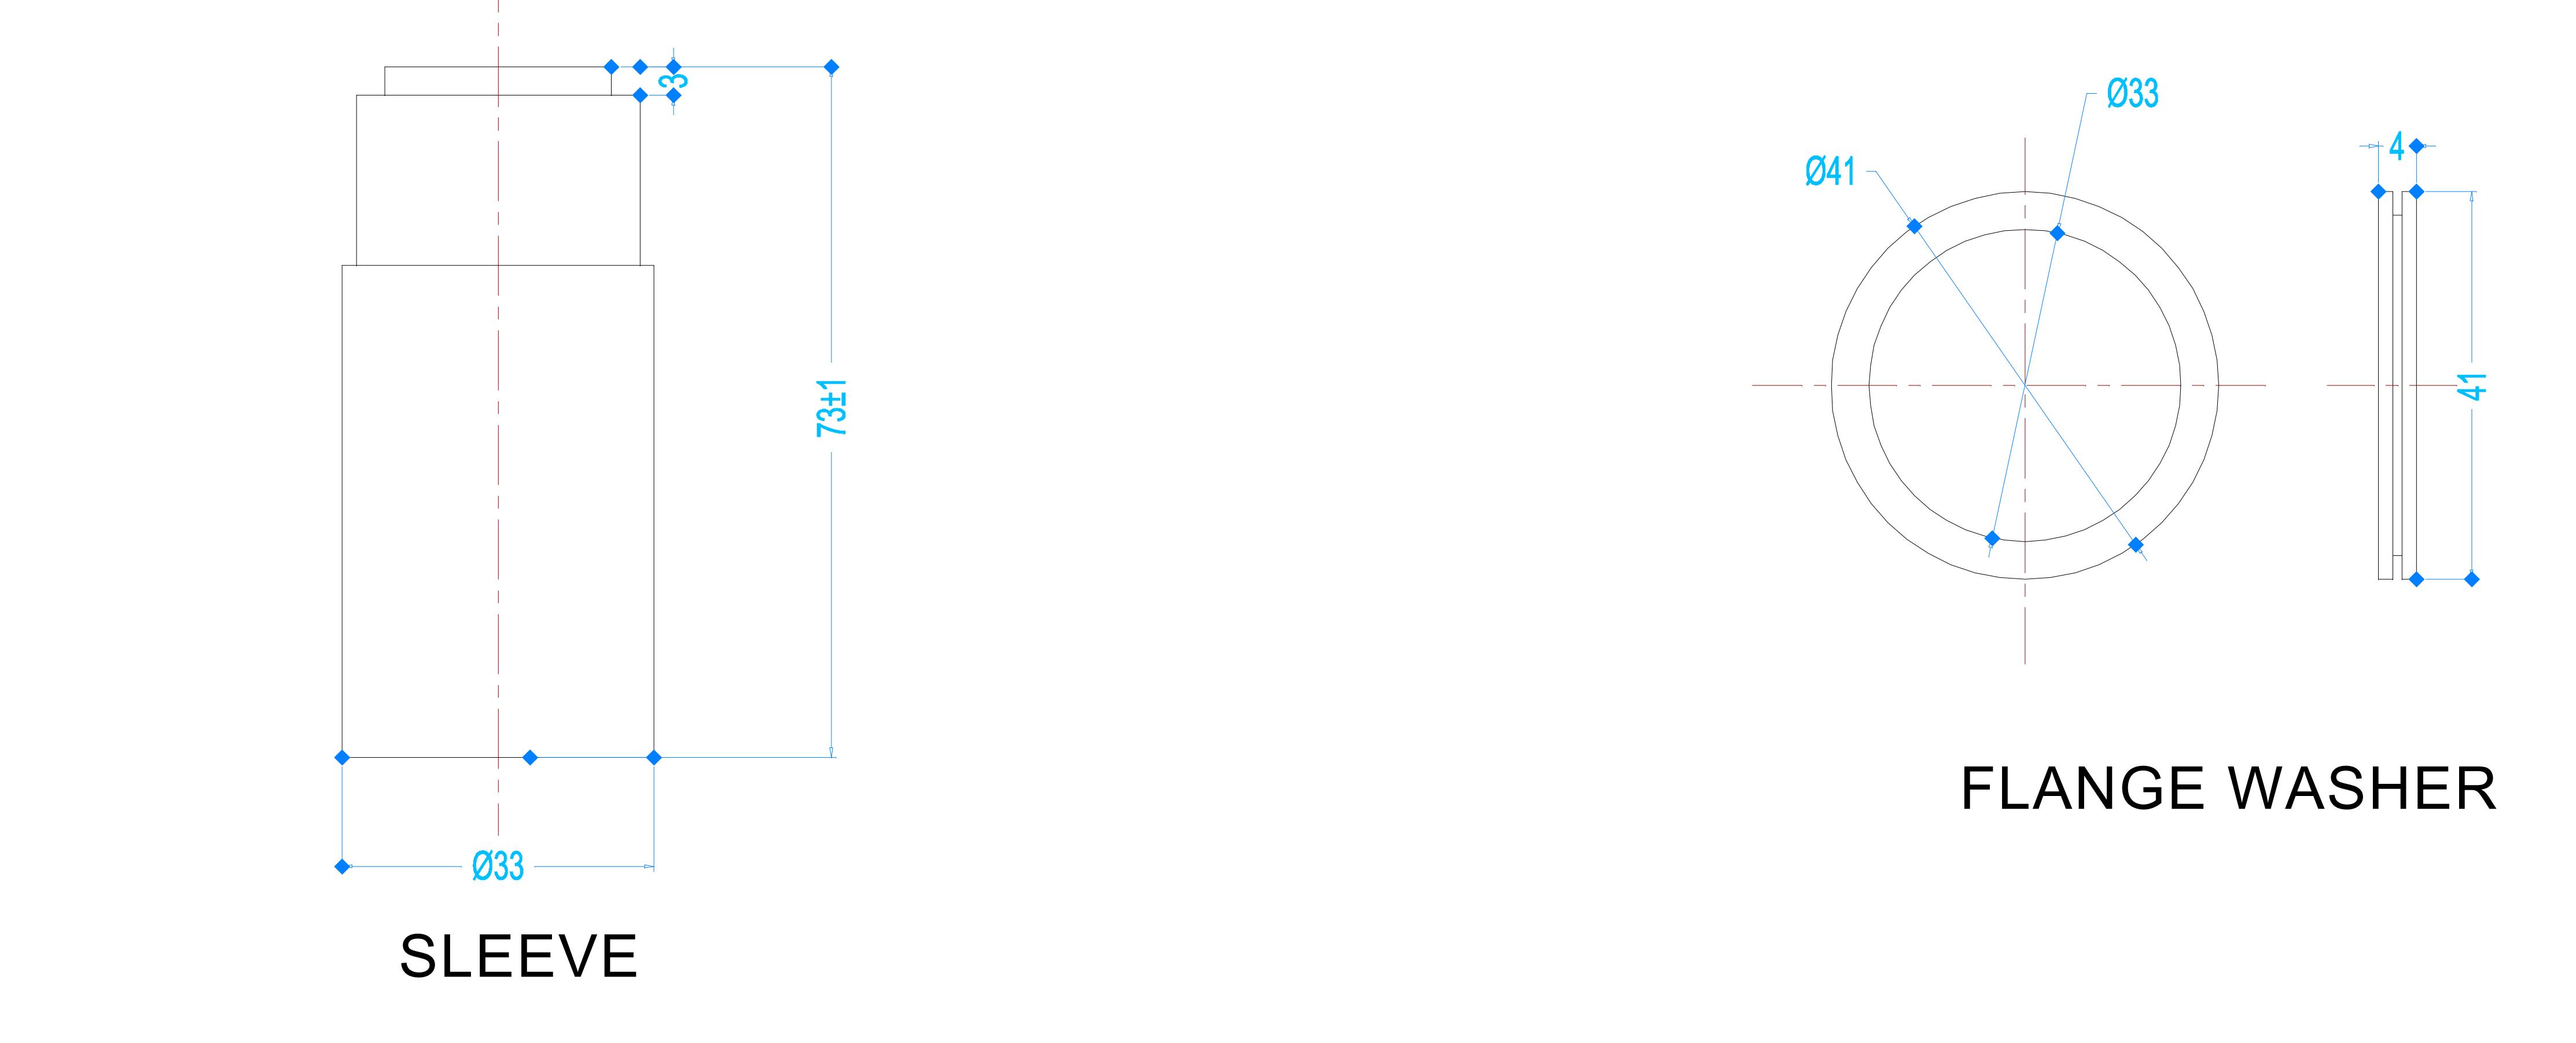

| S.NO | QTY. | DISCRIPTION   | MATERIAL | WEIGHT PER PIECE |
|------|------|---------------|----------|------------------|
| 01   | 01   | HANDLE        | BRASS    |                  |
| 02   | 01   | FLANGE WASHER | NBR      |                  |
| 03   | 01   | WALL FLANGE   | BRASS    |                  |
| 04   | 01   | SLEEVE        | BRASS    |                  |
|      |      |               |          | F360007          |

HSIL LIMITED

PRODUCT CAL NO.:

F300007

| SCALE :     | NTS | TIKRI TRADING DIVISION P.O. TIKRI KALAN, | PRODUCT SAP CODE:         |            |  |
|-------------|-----|------------------------------------------|---------------------------|------------|--|
| SHEET SIZE: | A4  |                                          | PRODUCT RAW MATERIAL:     | Brass      |  |
|             |     | DELHI-ROHTAK ROAD, DELHI 110041          | UPDATED ON:               | 19.05.2016 |  |
|             |     | TITLE: ELEMENT FINISHED DRAWING          | - PRODUCT APPROVED WEIGHT |            |  |
|             |     | DESCRIPTION: C.S.C WITH WF EXPOSED KIT   | WITHOUT ACCESSORIES:      |            |  |