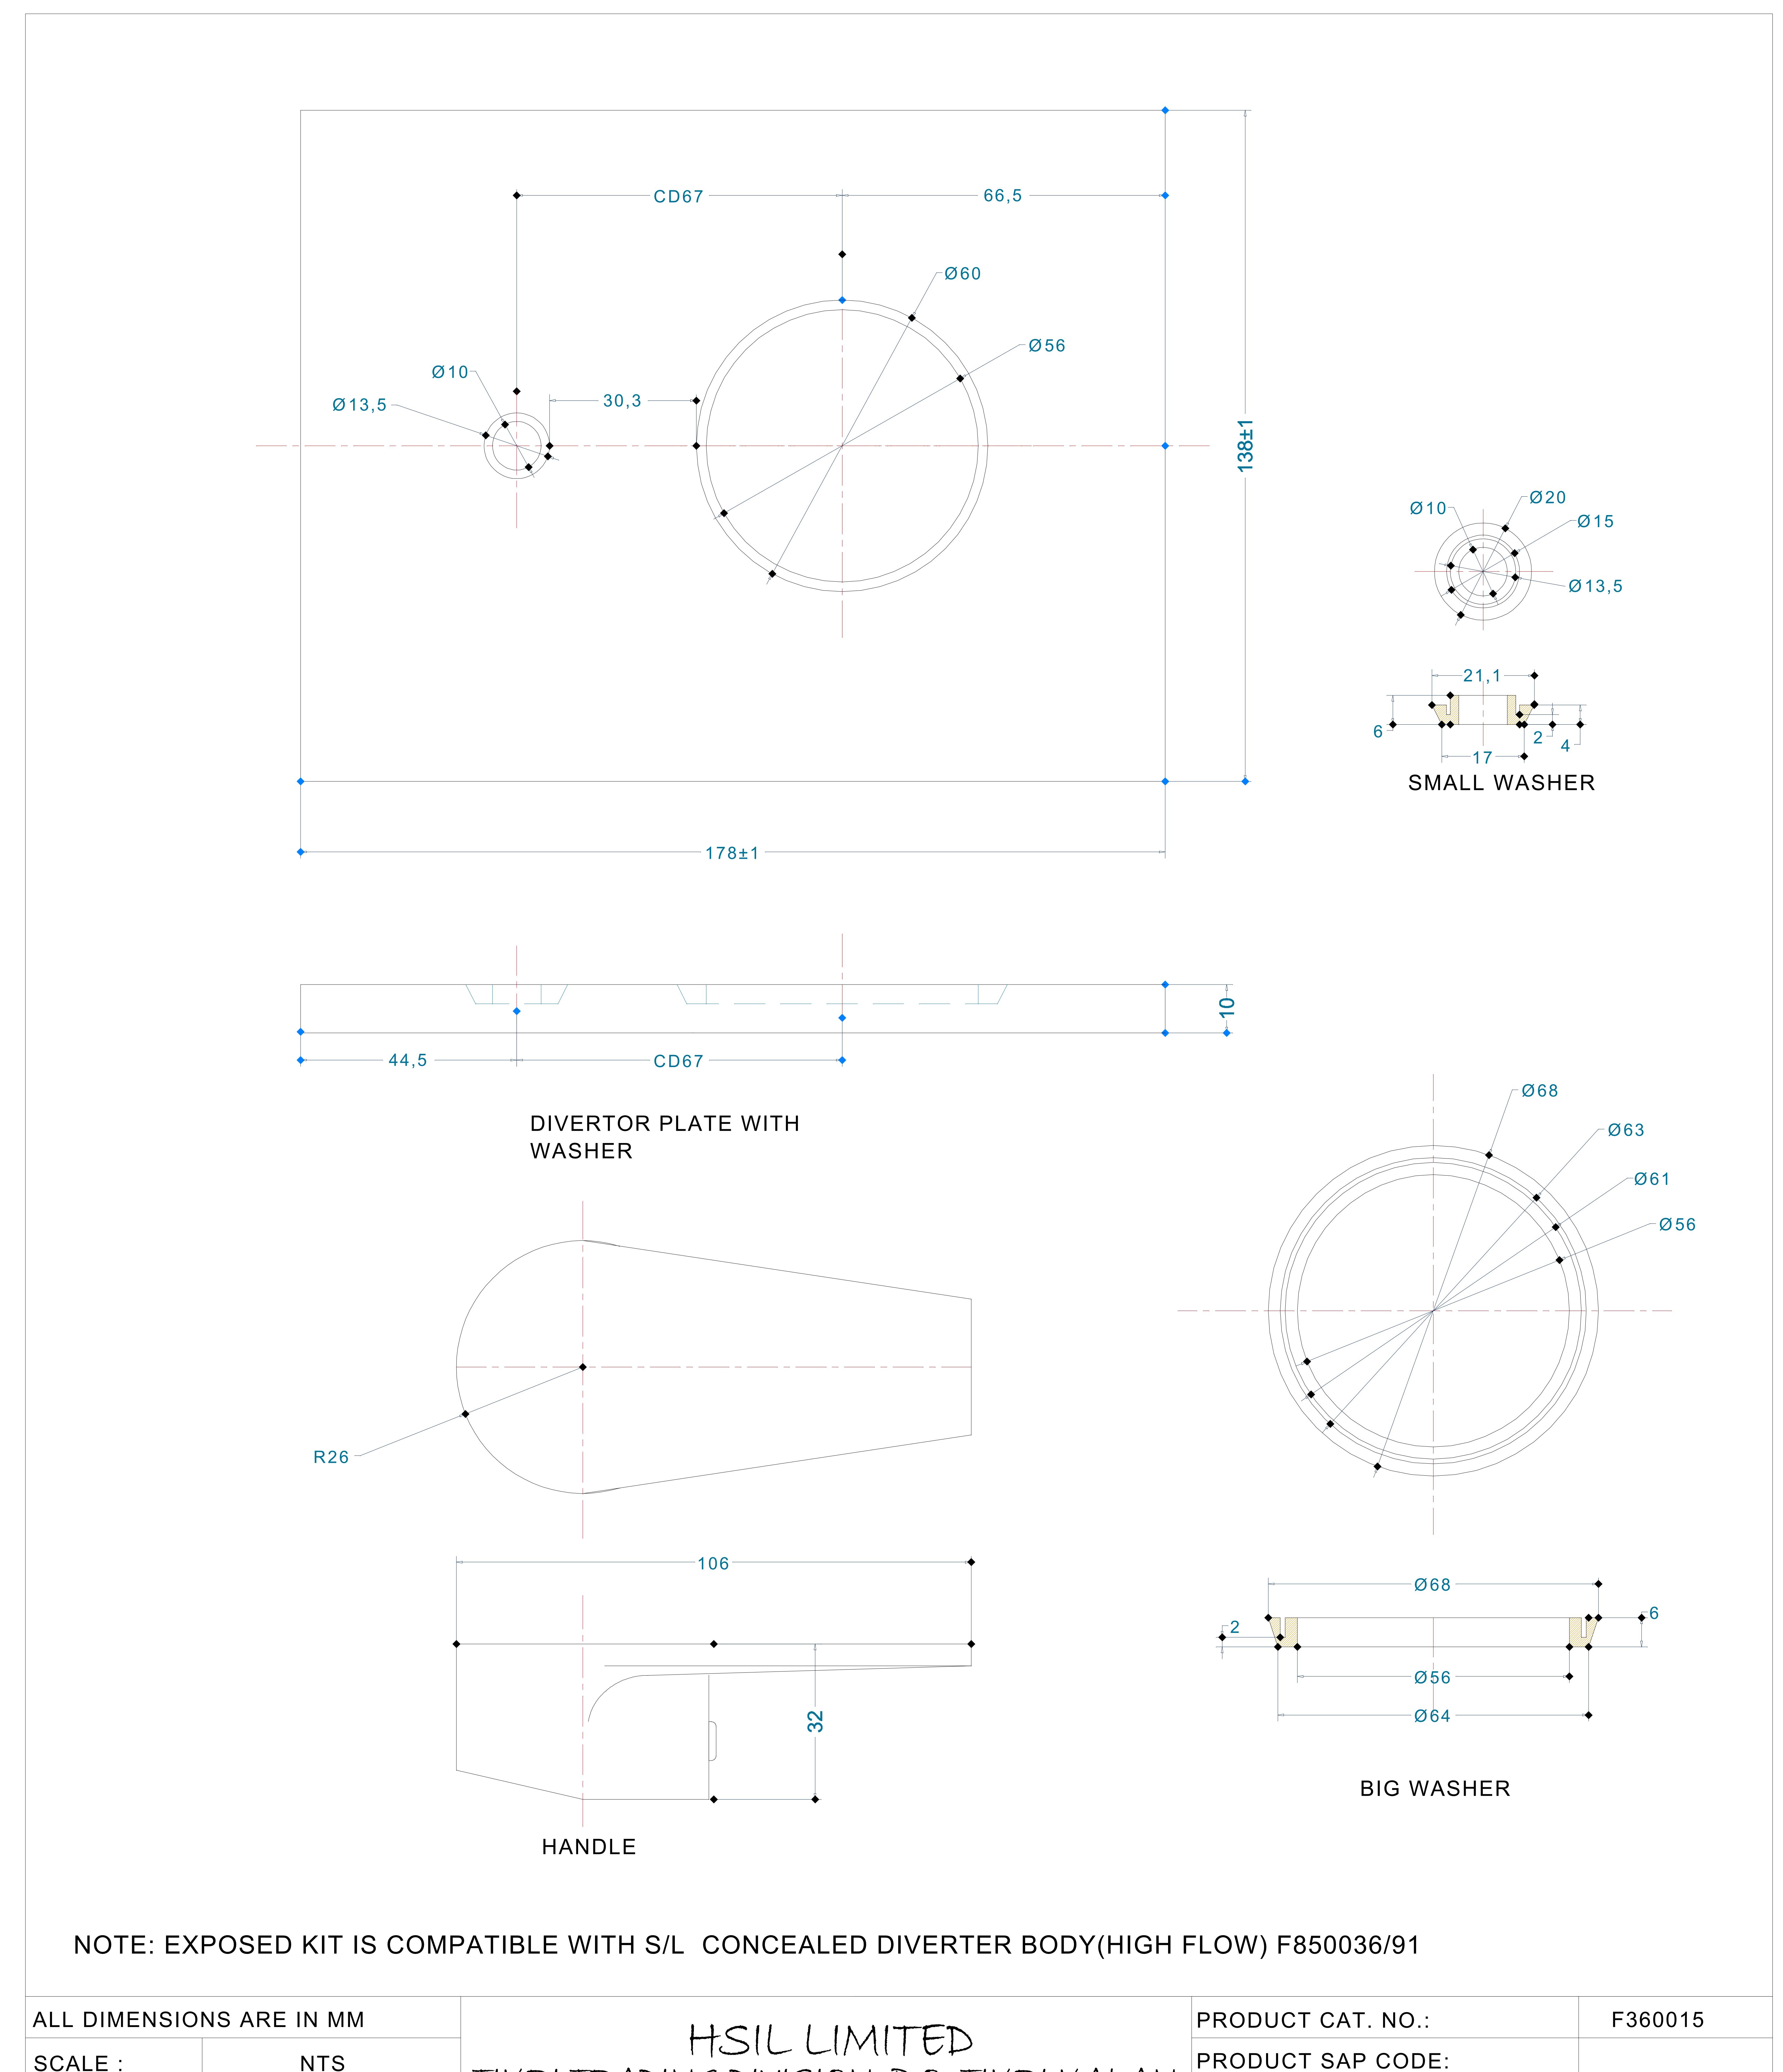

| NURET OUTE       |                                 | TIKRI TRADI                                                                  | ING DIVISION P.O. TIKRI KALAN, |              | PRODUCT RAW MATERIAL:                        |          | Brass   |
|------------------|---------------------------------|------------------------------------------------------------------------------|--------------------------------|--------------|----------------------------------------------|----------|---------|
| SHEET SIZE:      | A4                              | DELHI-ROHTAK ROAD, DELHI 110041                                              |                                | UPDATED ON:  |                                              | 20.04.16 |         |
|                  |                                 | TITLE: ELEMENT FINISHED DRAWING<br>DESCRIPTION: S/L HIGH FLOW DIVERTOR PLATE |                                |              | PRODUCT APPROVED WEIGHT<br>WITH ACCESSORIES: |          |         |
|                  |                                 |                                                                              |                                |              |                                              |          |         |
| REVISION COD     | DEREASON FOR CHANGE             |                                                                              | DRAWN BY                       | CHECKED BY   | VERIFIED BY APPR                             |          | OVED BY |
|                  |                                 |                                                                              | ENGINEER                       | ENGINEER     | MANAGER                                      | AGM      |         |
|                  |                                 |                                                                              |                                |              |                                              |          |         |
|                  |                                 |                                                                              |                                |              |                                              |          |         |
| This Drawing ren | nain the property of HSIL Itd.T | TD.It must not,even in pa                                                    | art,be reproduced or ma        | ay available |                                              |          |         |