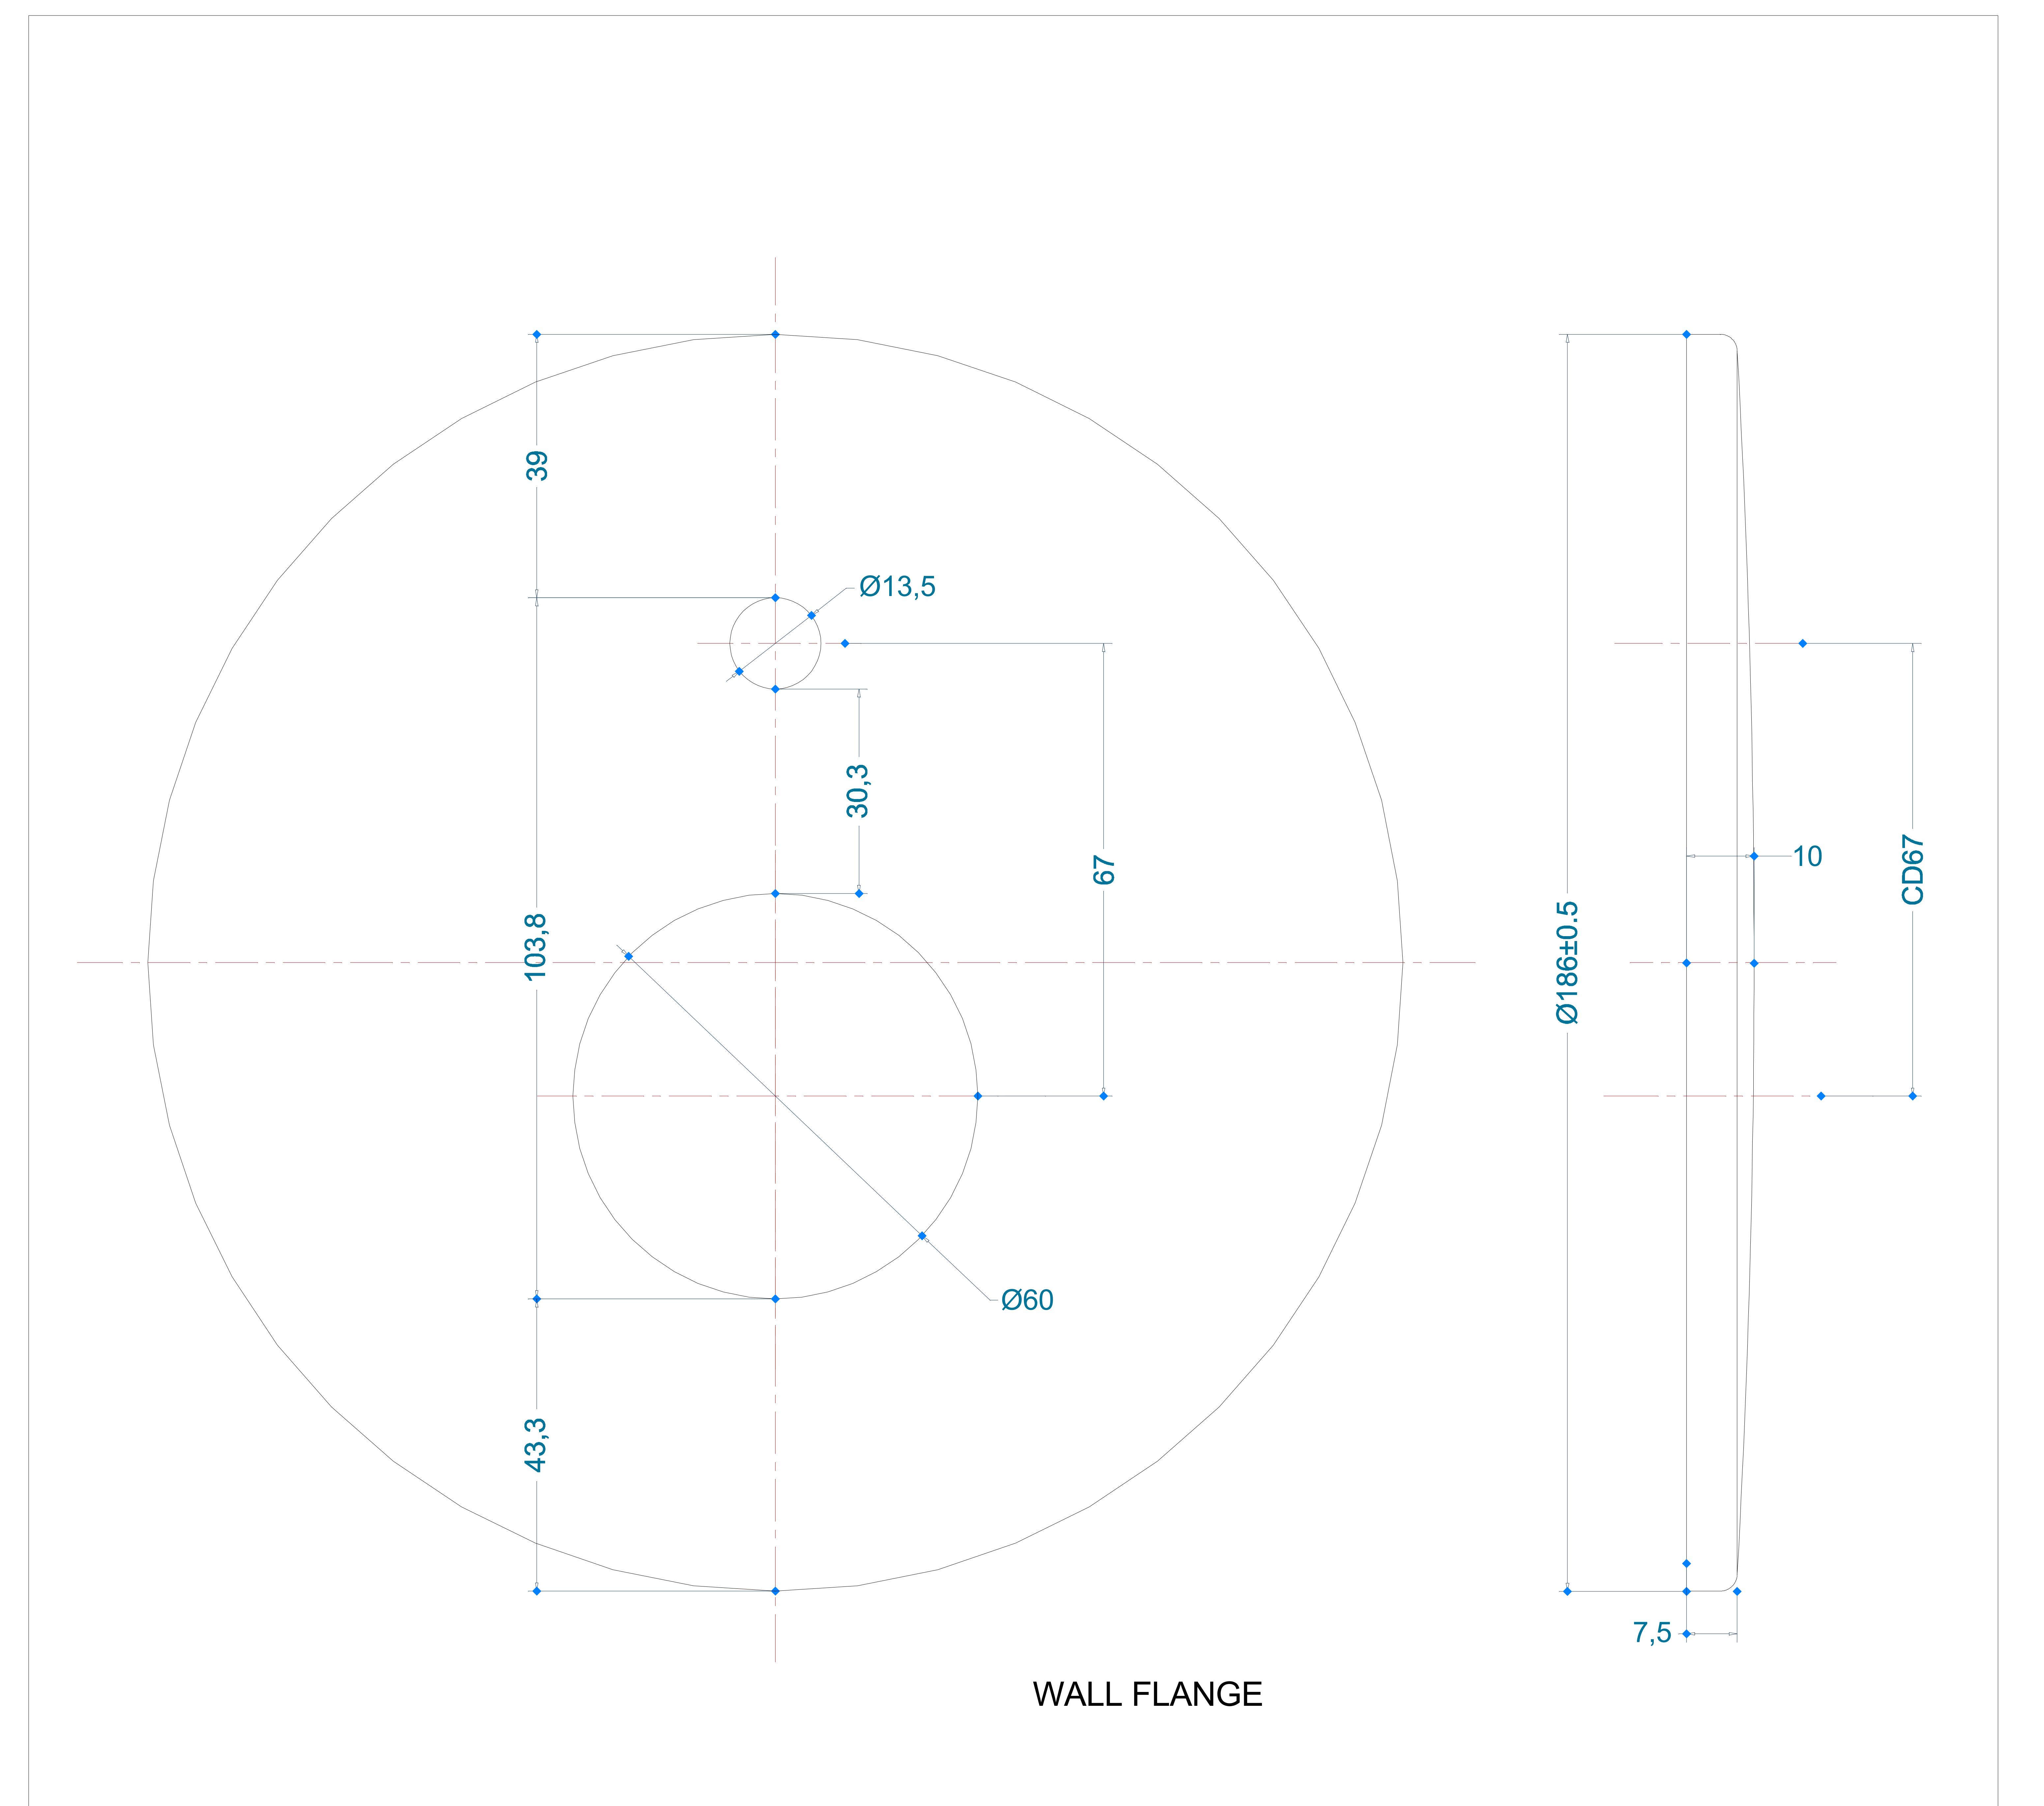

## NOTE: EXPOSED KIT IS COMPATIBLE WITH CONCEALED DIVERTER BODY(HI.FLOW) F850036/91

| ALL DIMENSIONS ARE IN MM                                                                   |     | HSIL LIMITED                           |                                 | PRODUCT CAT. NO.:   |                       | F280024         |            |
|--------------------------------------------------------------------------------------------|-----|----------------------------------------|---------------------------------|---------------------|-----------------------|-----------------|------------|
| SCALE:                                                                                     | NTS | TIKRITRADING DIVISION P.O. TIKRI KALAN |                                 | PRODUCT SAP CODE:   |                       |                 |            |
| SHEET SIZE:                                                                                | A4  |                                        |                                 |                     | PRODUCT RAW MATERIAL: |                 | Brass      |
|                                                                                            |     |                                        | DELHI-ROHTAK ROAD, DELHI 110041 |                     | UPDATED ON:           |                 | 03.02.2015 |
| TITLE: FLORA FINISHED DRAWING  DESCRIPTION: S/L CONCEALED BATH MIXER & DIVERTOR CESSORIES: |     |                                        |                                 |                     |                       |                 |            |
| REVISION CODEREASON FOR CHANGE REVISION DAT                                                |     |                                        | DRAWN BY ENGINEER               | CHECKED BY ENGINEER | VERIFIED BY  MANAGER  | APPROVED BY AGM |            |
|                                                                                            |     |                                        |                                 |                     |                       |                 |            |