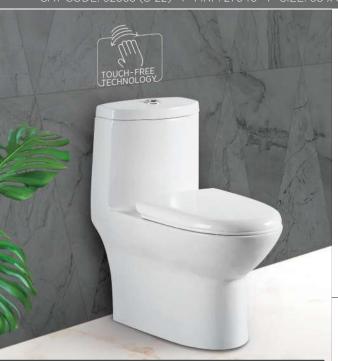

## EXPERIENCE DELIGHT WHEN YOU GO TOUCH-FREE.

Keeping this in mind Hindware is proud to bring you a carefree washroom experience. Our Touch-Free Sensor Range of Water Closets have been made to ensure hygiene and comfort. Now flush easily by waving your hand above the sensor and experience the joy of a carefree life, Ideal for shared bathrooms in a home space.

Say goodbye to the fear of lurking germs and just wave your hands above the sensor to use the water closet. Remember that **#TouchfreeIsCarefree** 

ALTERNATE OPTION OF MANUAL OPERATION

TOUGHERE

FRONT-ELEVATION