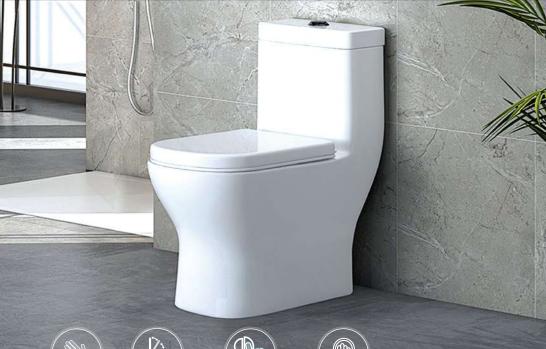

## GOODBYE WORRIES, WELCOME HYGIENE!

Our premium range - Element & Pearl, pack a punch with their thoughtful features! In addition to being touch-free, they also boast of features like Syphonic Flushing and Vortex Flushing to clean effortlessly and efficiently. This range is also designed to add panache to the washroom.

ALTERNATE OPTION OF MANUAL OPERATION

TOUCH-FREE

^AT CODE: 92565 (S-22) | MRP: 27640 | SIZE: 68 x 36 x 74 5 cm

PEARL TOUCH-FREE ONE PIECE CLOSET