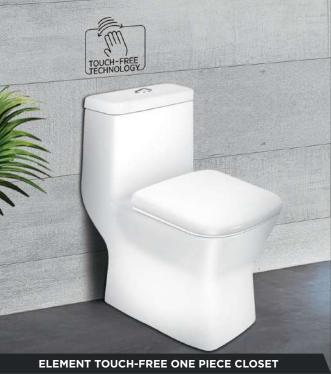

## EXPERIENCE DELIGHT WHEN YOU GO TOUCH-FREE.

Keeping this in mind Hindware is proud to bring you a carefree washroom experience. Our Touch-Free Sensor Range of Water Closets have been made to ensure hygiene and comfort. Now flush easily by waving your hand above the sensor and experience the joy of a carefree life, Ideal for shared bathrooms in a home space.

Say goodbye to the fear of lurking germs and just wave your hands above the sensor to use the water closet. Remember that **#TouchfreeIsCarefree** 

ALTERNATE OPTION OF MANUAL OPERATION

TOUGHERE

FRONT-ELEVATION