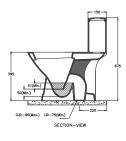

Say goodbye to the fear of lurking germs and just wave your hands above the sensor to use the water closet. Remember that **#TouchfreeIsCarefree** 

ALTERNATE OPTION OF MANUAL OPERATION

TOUGHERE

FRONT-ELEVATION

SEAT COVER

SLOW-FALLING SEAT COVER

FLORA TOUCH-FREE ONE PIECE CLOSET