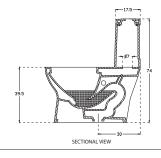

sensor and experience the joy of a carefree life, Ideal for shared bathrooms in a home space.

Say goodbye to the fear of lurking germs and just wave your hands above the sensor to use the water closet. Remember that **#TouchfreeIsCarefree** 







ALTERNATE OPTION OF MANUAL OPERATION



TOUGHERE







FRONT-ELEVATION







SEAT COVER











SLOW-FALLING SEAT COVER

FLORA TOUCH-FREE ONE PIECE CLOSET

## GOODBYE WORRIES, WELCOME HYGIENE!

Our premium range - Element & Pearl, pack a punch with their thoughtful features! In addition to being touch-free, they also boast of features like Syphonic Flushing and Vortex Flushing to clean effortlessly and efficiently. This range is also designed to add panache to the washroom.









ALTERNATE OPTION OF MANUAL OPERATION



TOUCH-FREE











^AT CODE: 92565 (S-22) | MRP: 27640 | SIZE: 68 x 36 x 74 5 cm









PEARL TOUCH-FREE ONE PIECE CLOSET

## **GO TOUCH-FREE, STAY SAFE!**

The touch-free Sensor Range is great for commercial spaces like malls or hotels.

These places are at a higher risk of compromising on hygiene since a lot of people end up using the washroom. For such places, the touch-free water closets are a hassle-free way to stay hygienic. It ensures peace of mind, while delivering on cleanliness without any compromise.

















www.hindwarehomes.com









Please scan the code to see the product video