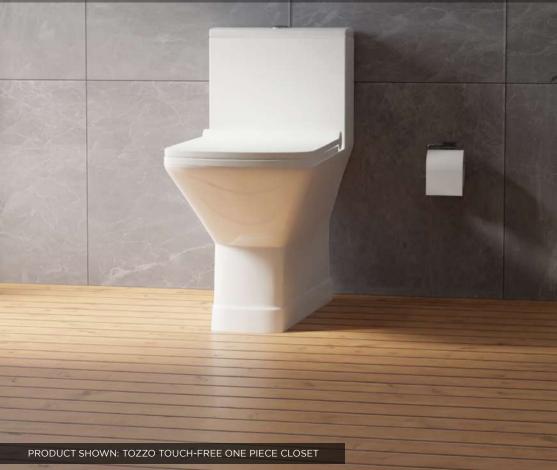

eir thoughtful features! In addition to being touch-free, they also boast of features like Syphonic Flushing and Vortex Flushing to clean effortlessly and efficiently. This range is also designed to add panache to the washroom.









ALTERNATE OPTION OF MANUAL OPERATION



TOUCH-FREE











^AT CODE: 92565 (S-22) | MRP: 27640 | SIZE: 68 x 36 x 74 5 cm









PEARL TOUCH-FREE ONE PIECE CLOSET

## **GO TOUCH-FREE, STAY SAFE!**

The touch-free Sensor Range is great for commercial spaces like malls or hotels.

These places are at a higher risk of compromising on hygiene since a lot of people end up using the washroom. For such places, the touch-free water closets are a hassle-free way to stay hygienic. It ensures peace of mind, while delivering on cleanliness without any compromise.

















www.hindwarehomes.com









Please scan the code to see the product video