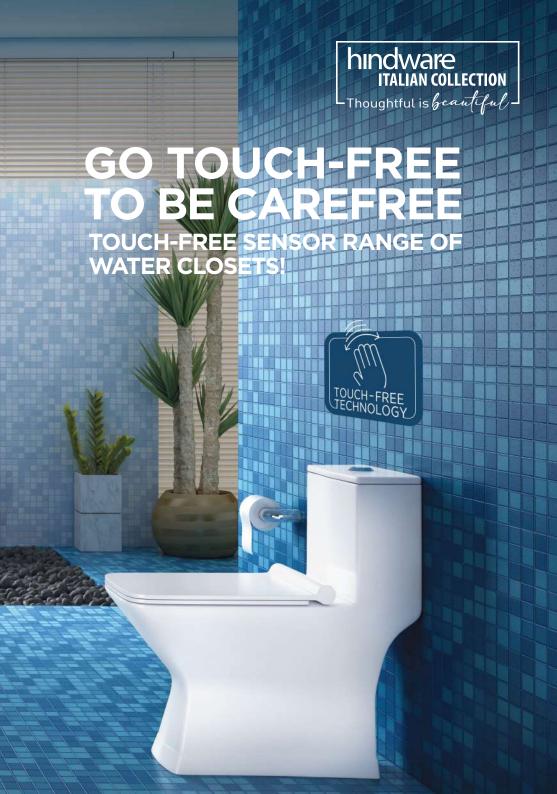

## EXPERIENCE DELIGHT WHEN YOU GO TOUCH-FREE.

## AN AVERAGE WATER CLOSET CAN HAVE AROUND 3.2 MILLION BACTERIA PER SQUARE INCH. SOUNDS SCARY RIGHT?

Germs lurk on the flush button of a water closet whether it is a residential or a commercial space. While germs are invisible to the eye, in today's world no one needs to be reminded of the relevance of hygiene. Now more than ever, we all need to be cautious and safe for ourselves and those we love.

Keeping this in mind Hindware is proud to bring you a carefree washroom experience. Our Touch-Free Sensor Range of Water Closets have been made to ensure hygiene and comfort. Now flush easily by waving your hand above the sensor and experience the joy of a carefree life, Ideal for shared bathrooms in a home space.

Say goodbye to the fear of lurking germs and just wave your hands above the sensor to use the water closet. Remember that **#TouchfreeIsCarefree** 

ALTERNATE OPTION OF MANUAL OPERATION

TOUGHERE

FRONT-ELEVATION