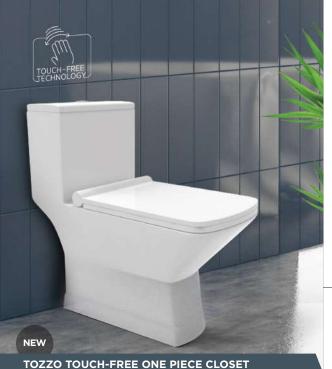

## **GO TOUCH-FREE, STAY SAFE!**

The touch-free Sensor Range is great for commercial spaces like malls or hotels.

These places are at a higher risk of compromising on hygiene since a lot of people end up using the washroom. For such places, the touch-free water closets are a hassle-free way to stay hygienic. It ensures peace of mind, while delivering on cleanliness without any compromise.