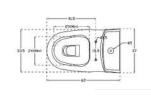

ALTERNATE OPTION OF MANUAL OPERATION

TOUCH-FREE

^AT CODE: 92565 (S-22) | MRP: 27640 | SIZE: 68 x 36 x 74 5 cm

PEARL TOUCH-FREE ONE PIECE CLOSET