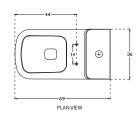

he sensor and experience the joy of a carefree life, Ideal for shared bathrooms in a home space.

Say goodbye to the fear of lurking germs and just wave your hands above the sensor to use the water closet. Remember that **#TouchfreeIsCarefree** 







ALTERNATE OPTION OF MANUAL OPERATION



TOUGHERE







FRONT-ELEVATION







SEAT COVER











SLOW-FALLING SEAT COVER

FLORA TOUCH-FREE ONE PIECE CLOSET

## GOODBYE WORRIES, WELCOME HYGIENE!

Our premium range - Element & Pearl, pack a punch with their thoughtful features! In addition to being touch-free, they also boast of features like Syphonic Flushing and Vortex Flushing to clean effortlessly and efficiently. This range is also designed to add panache to the washroom.









ALTERNATE OPTION OF MANUAL OPERATION



TOUCH-FREE











^AT CODE: 92565 (S-22) | MRP: 27640 | SIZE: 68 x 36 x 74 5 cm









PEARL TOUCH-FREE ONE PIECE CLOSET

## **GO TOUCH-FREE, STAY SAFE!**

The touch-free Sensor Range is great for commercial spaces like malls or hotels.

These places are at a higher risk of compromising on hygiene since a lot of people end up using the washroom. For such places, the touch-free water closets are a hassle-free way to stay hygienic. It ensures peace of mind, while delivering on cleanliness without any compromise.

















www.hindwarehomes.com









Please scan the code to see the product video