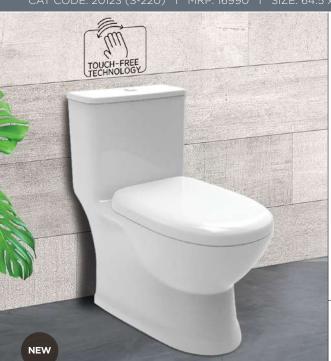

## EXPERIENCE DELIGHT WHEN YOU GO TOUCH-FREE.

Keeping this in mind Hindware is proud to bring you a carefree washroom experience. Our Touch-Free Sensor Range of Water Closets have been made to ensure hygiene and comfort. Now flush easily by waving your hand above the sensor and experience the joy of a carefree life, Ideal for shared bathrooms in a home space.

## **GO TOUCH-FREE, STAY SAFE!**

The touch-free Sensor Range is great for commercial spaces like malls or hotels.

These places are at a higher risk of compromising on hygiene since a lot of people end up using the washroom. For such places, the touch-free water closets are a hassle-free way to stay hygienic. It ensures peace of mind, while delivering on cleanliness without any compromise.