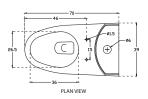

Say goodbye to the fear of lurking germs and just wave your hands above the sensor to use the water closet. Remember that **#TouchfreeIsCarefree** 

ALTERNATE OPTION OF MANUAL OPERATION

TOUGHERE

FRONT-ELEVATION

ALTERNATE OPTION OF MANUAL OPERATION

TOUCH-FREE

^AT CODE: 92565 (S-22) | MRP: 27640 | SIZE: 68 x 36 x 74 5 cm

PEARL TOUCH-FREE ONE PIECE CLOSET