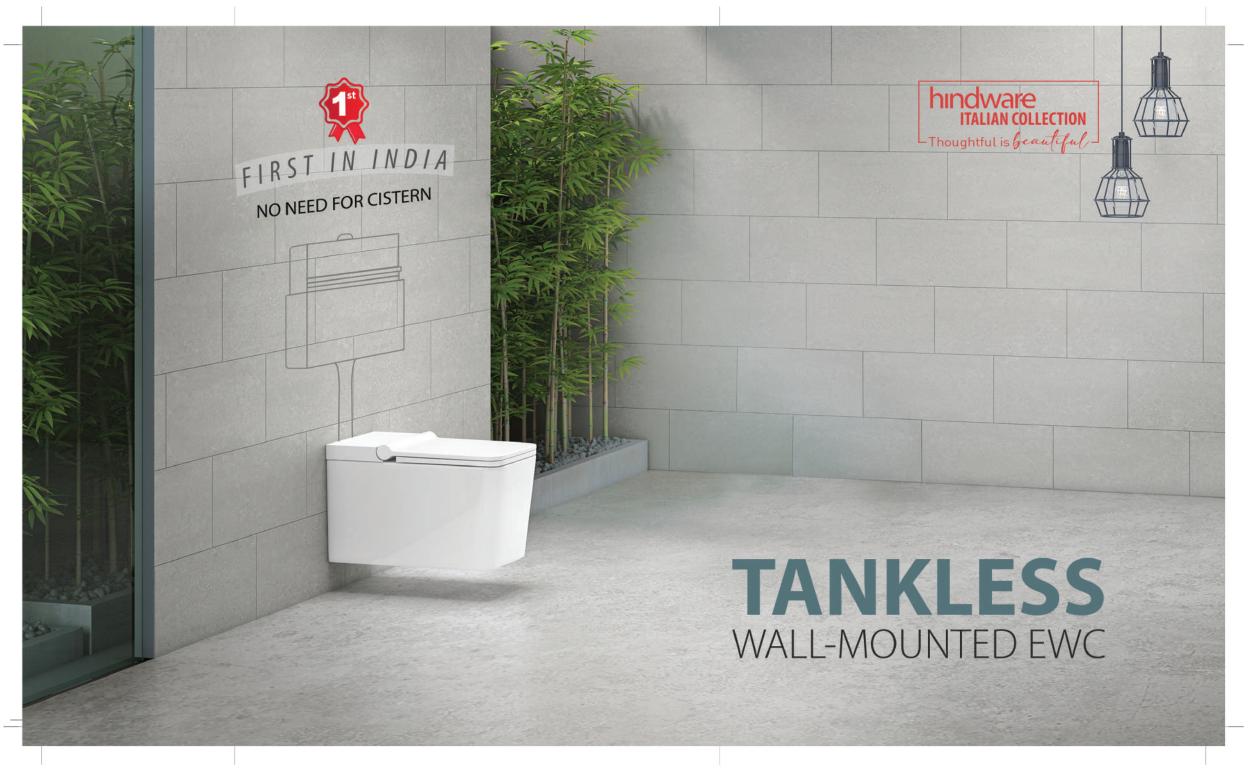

## BREAKS THE RULES. NOT THE WALL.

Presenting for the first time in India - the Tankless Wall Mounted EWC. It's a unique product, designed to be compact and space-saving. It does not require a cistern for flushing, allowing more bathroom space while ensuring hygiene. It is available in two shapes – Round (S1) and Square (S2) and aesthetically designed to look sleek and premium in modern bathrooms.

## WHY SHOULD YOU CHOOSE TANKLESS?

NO CISTERN REQUIRED

NO NEED TO BREAK THE WALL

COST-EFFECTIVE

QUICK INSTALLATION (3-4 hours)\*

CHIC & SPACE-SAVING