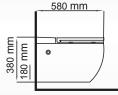

Designed to add comfort, convenience, hygiene, and elegance to your bathroom

Tankless S1 Tankless S2

590 mm

It requires 2.0 bar pressure for optimum flushing.

**4AA batteries** are required for power supply which is enough to last up to 1.5 years for a family of four.