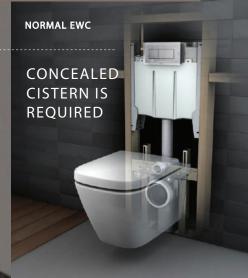

## WHY SHOULD YOU CHOOSE TANKLESS?

NO CISTERN REQUIRED

NO NEED TO BREAK THE WALL

COST-EFFECTIVE

QUICK INSTALLATION (3-4 hours)\*

CHIC & SPACE-SAVING

## BREAKS THE RULES. NOT THE WALL.

Presenting for the first time in India - the Tankless Wall Mounted EWC. It's a unique product, designed to be compact and space-saving. It does not require a cistern for flushing, allowing more bathroom space while ensuring hygiene. It is available in two shapes – Round (S1) and Square (S2) and aesthetically designed to look sleek and premium in modern bathrooms.