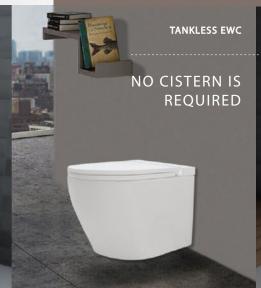

## WHY SHOULD YOU CHOOSE TANKLESS?

NO CISTERN REQUIRED

NO NEED TO BREAK THE WALL

COST-EFFECTIVE

QUICK INSTALLATION (3-4 hours)\*

CHIC & SPACE-SAVING

## BREAKS THE RULES. NOT THE WALL.

Presenting for the first time in India - the Tankless Wall Mounted EWC. It's a unique product, designed to be compact and space-saving. It does not require a cistern for flushing, allowing more bathroom space while ensuring hygiene. It is available in two shapes – Round (S1) and Square (S2) and aesthetically designed to look sleek and premium in modern bathrooms.