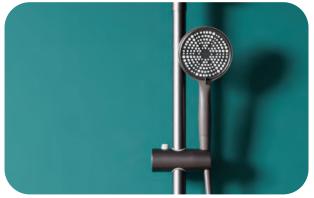

**Cascade Flow** Experience the soothing flow of cascading water.

**Precise Temperature Control** Fine-tune your shower to the perfect warmth.

Hand Shower Flexible and adjustable for a personalised bathing experience.