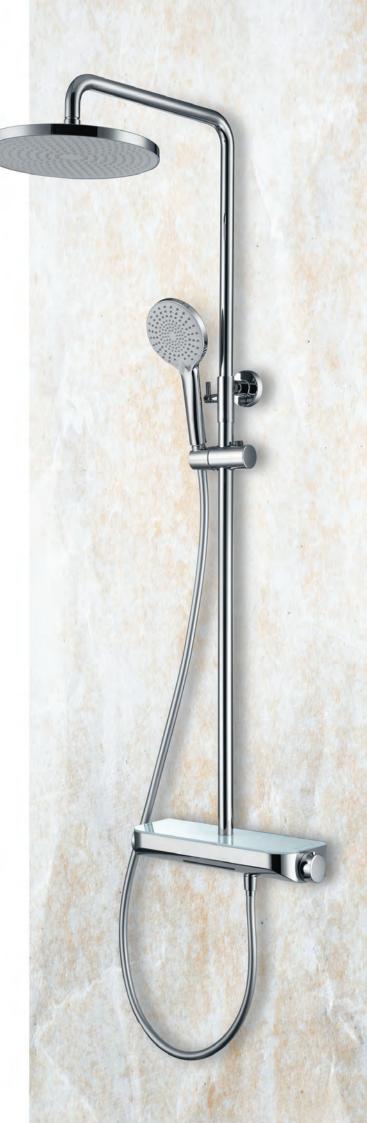

#### F160200

3 Outlet Exp. Bath Shower Mix. Thermostat & Spout ₹25,000/-

Over head shower with adjustable Column

Hand Shower with 3 different flows to choose from

Inbulit Thermostat for precise water temperature

Knob to switch between multiple flows