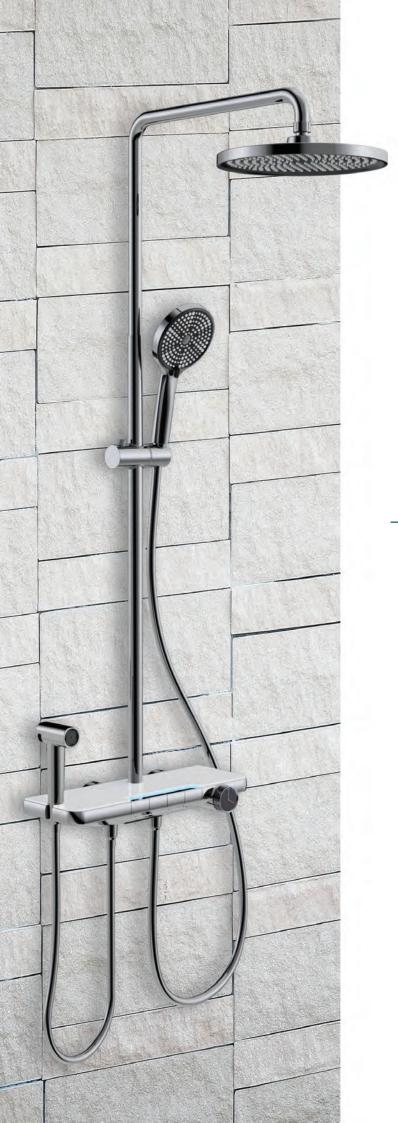

#### F160198

4 Way Integrated Sh Console - Piano LED Set ₹ 32,500/-

Over head shower with adjustable Column

Hand Shower with 3 different flows to choose from

Kid Shower with 2 different flows

Inbulit Thermostat for precise water temperature