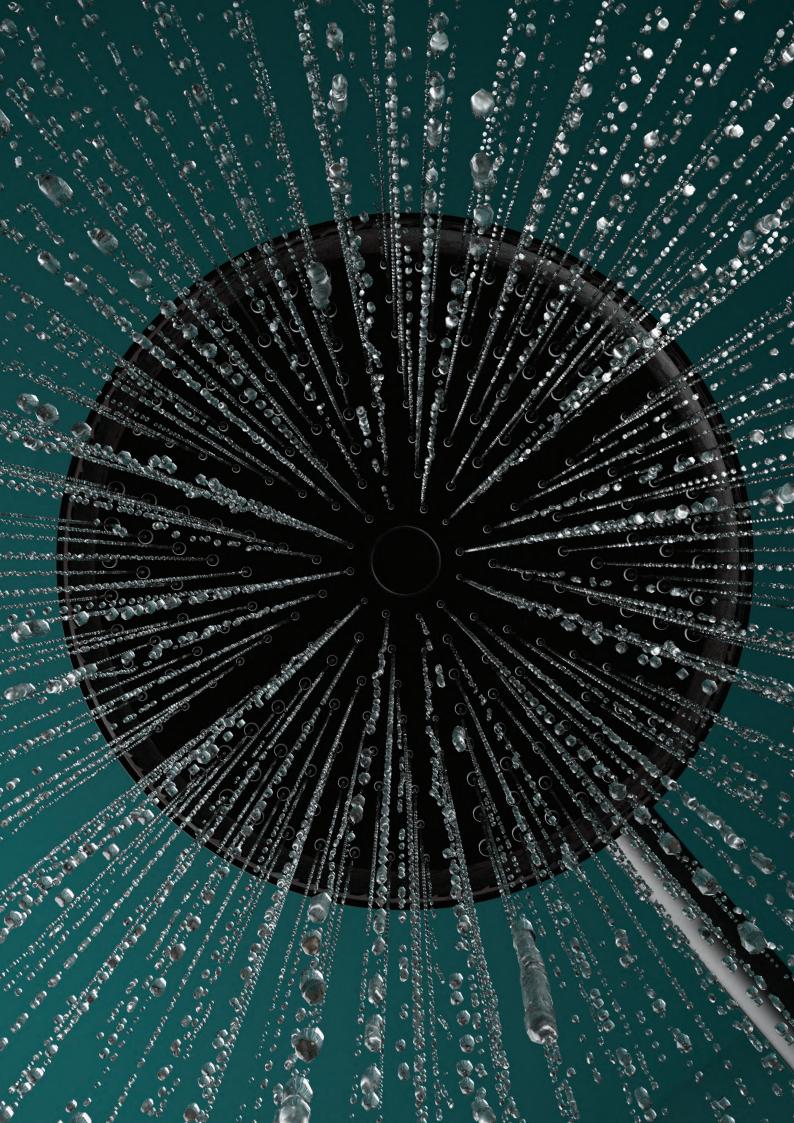

# GET THE ULTIMATE SHOWER EXPERIENCE

Discover the future of shower technology with Integrated Console, designed to revolutionise your daily shower routine.

**Overhead Shower** Immerse yourself in a rain-like shower experience.

**Cascade Flow** Experience the soothing flow of cascading water.

**Precise Temperature Control** Fine-tune your shower to the perfect warmth.

Hand Shower Flexible and adjustable for a personalised bathing experience.