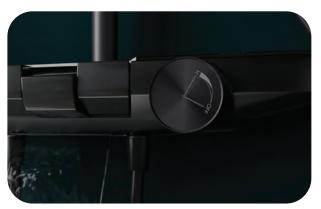

#### F160200

3 Outlet Exp. Bath Shower Mix. Thermostat & Spout ₹25,000/-

Over head shower with adjustable Column

Hand Shower with 3 different flows to choose from

Inbulit Thermostat for precise water temperature

Knob to switch between multiple flows