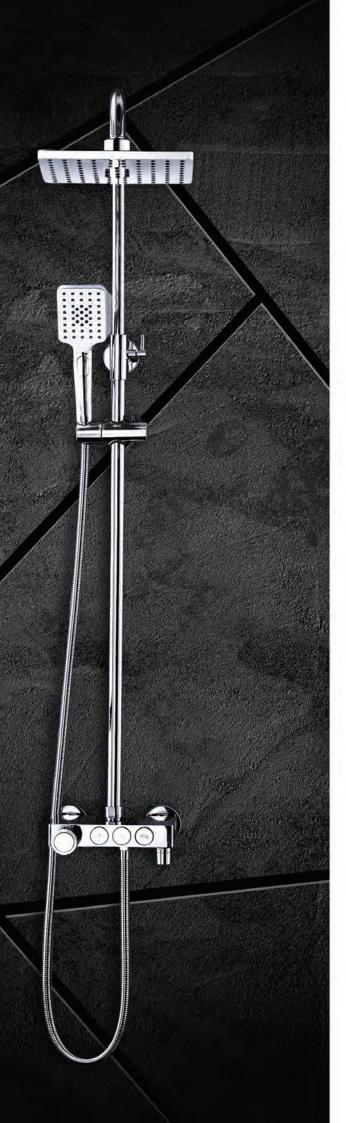

#### F160199

3 Way Integrated Console With Cartridge & Button ₹19,999/-

Over head shower with adjustable Column

Inbulit Thermostat for precise water temperature

Hand Shower with 3 different flows to choose from