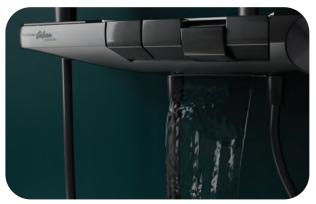

**Cascade Flow** Experience the soothing flow of cascading water.

**Precise Temperature Control** Fine-tune your shower to the perfect warmth.

Hand Shower Flexible and adjustable for a personalised bathing experience.